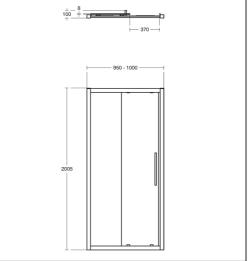

## IS i.life 1000mm Slider corner

| ILLUSTRATED    |                                                                                 |  |
|----------------|---------------------------------------------------------------------------------|--|
| T4967          | IS i.life 1000mm slider door with idealclean clear glass, bright silver finish  |  |
| OPTIONS        |                                                                                 |  |
| T4914          | IS i.life 760mm side panel with idealclean clear glass, bright silver finish    |  |
| T4915          | IS i.life 800mm side panel with idealclean clear glass, bright<br>silver finish |  |
| T4916          | IS i.life 900mm side panel with idealclean clear glass, bright<br>silver finish |  |
| T4894<br>T4895 | i.life additional profile 20mm<br>i.life additional profile 25mm                |  |