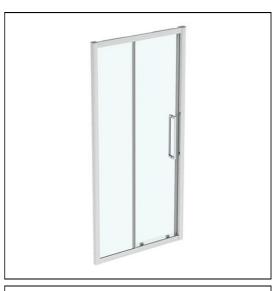

## IS i.life 1000mm Slider corner

| ILLUSTRATED    |                                                                                 |  |
|----------------|---------------------------------------------------------------------------------|--|
| T4967          | IS i.life 1000mm slider door with idealclean clear glass, bright silver finish  |  |
| OPTIONS        |                                                                                 |  |
| T4914          | IS i.life 760mm side panel with idealclean clear glass, bright silver finish    |  |
| T4915          | IS i.life 800mm side panel with idealclean clear glass, bright<br>silver finish |  |
| T4916          | IS i.life 900mm side panel with idealclean clear glass, bright<br>silver finish |  |
| T4894<br>T4895 | i.life additional profile 20mm<br>i.life additional profile 25mm                |  |