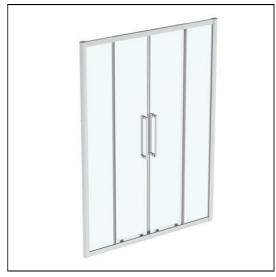

## **ILLUSTRATED**

T4975

IS i.life 1500mm 2 door slider with idealclean clear glass, bright silver finish