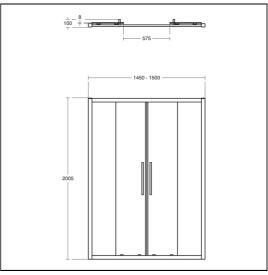

## IS i.life 1500mm 2 door slider corner

## **ILLUSTRATED**

T4975

IS i.life 1500mm 2 door slider with idealclean clear glass, bright silver finish