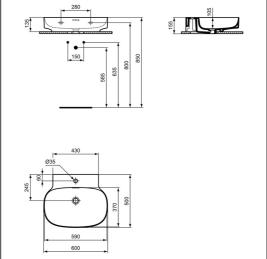

### **ILLUSTRATED PRODUCT DETAILS**

| Weights   |                     | Finishes |        |                     |
|-----------|---------------------|----------|--------|---------------------|
| T4983     | 15.00 KG            | T4983    |        | White (01)          |
| E0157     | 0.16 KG             |          |        |                     |
| BC801     | 0.01 KG             | E0157    |        | Neutral / No Finish |
| E0079     | 1.45 KG             |          |        | (67)                |
| Materials |                     | BC801    |        | Chrome finish (AA)  |
| T4983     | Diamatec            |          |        |                     |
| E0157     | Metal               | E0079    |        | Chrome (AA)         |
| BC801     | Chrome Plated Brass |          |        |                     |
| E0079     | Chrome Plated Metal | Designe  | r      |                     |
|           |                     | Palomba  | Serafi | ni Associati        |