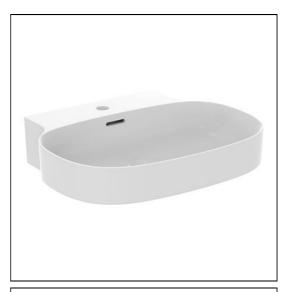

### **ILLUSTRATED**

T4983 Linda X 60cm washbasin, 1 taphole with overflow, ground

**E0157** Wall fixing set

BC801 Joy single lever mini basin mixer with click wasteE0079 Trap 1¼" Contemporary metal bottle, 75mm seal