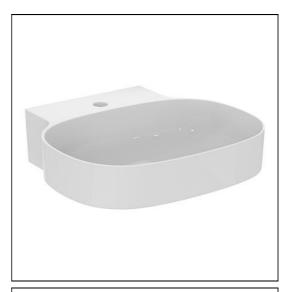

# Linda X 50cm Washbasin

### **ILLUSTRATED**

T4985 Linda X 50cm washbasin, 1 taphole, no overflow, ground

**E0157** Wall fixing set

BC801 Joy single lever mini basin mixer with click wasteE0079 Trap 1¼" Contemporary metal bottle, 75mm seal