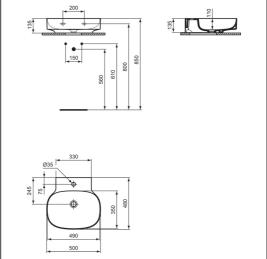

### **ILLUSTRATED PRODUCT DETAILS**

| Weights   |                     | Finishes                   |  |                     |
|-----------|---------------------|----------------------------|--|---------------------|
| T4985     | 11.00 KG            | T4985                      |  | White (01)          |
| E0157     | 0.16 KG             |                            |  |                     |
| BC801     | 0.01 KG             | E0157                      |  | Neutral / No Finish |
| E0079     | 1.45 KG             |                            |  | (67)                |
| Materials |                     | BC801                      |  | Chrome finish (AA)  |
| T4985     | Diamatec            |                            |  |                     |
| E0157     | Metal               | E0079                      |  | Chrome (AA)         |
| BC801     | Chrome Plated Brass |                            |  |                     |
| E0079     | Chrome Plated Metal | Designer                   |  |                     |
|           |                     | Palomba Serafini Associati |  |                     |