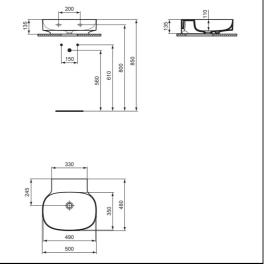

### **ILLUSTRATED PRODUCT DETAILS**

| Weights        |                     | Finishes                   |                     |
|----------------|---------------------|----------------------------|---------------------|
| T4987          | 11.00 KG            | T4987                      | White (01)          |
| A1313          | 1.26 KG             |                            |                     |
| E0157          | 0.16 KG             | A1313                      | Unfinished (NU)     |
| A7379          | 0.01 KG             |                            |                     |
| E0079          | 1.45 KG             | E0157                      | Neutral / No Finish |
| Materials      |                     |                            | (67)                |
| T4987          | Diamatec            | A7379                      | Chrome finish (AA)  |
| E0157          | Metal               |                            |                     |
| A7379          | Chrome Plated Brass | E0079                      | Chrome (AA)         |
| E0079          | Chrome Plated Metal |                            | ` '                 |
|                |                     |                            |                     |
|                |                     | Designer                   |                     |
|                |                     | Palomba Serafini Associati |                     |
| FINISH ORTIONS |                     |                            |                     |