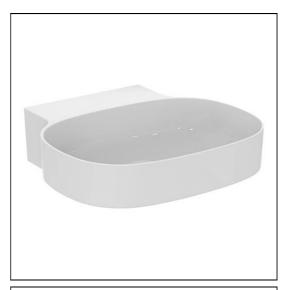

# Linda X 50cm Washbasin

## **ILLUSTRATED**

T4987 Linda X 50cm washbasin, no taphole, no overflow, ground

**A1313** Built-in basin mixer kit 1, horizontal

**E0157** Wall fixing set

A7379 Joy single lever built-in basin mixer with 220mm spout