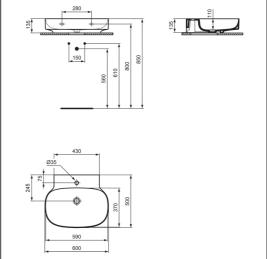

### **ILLUSTRATED PRODUCT DETAILS**

| Weights   |                     | Finishes                   |         |                     |
|-----------|---------------------|----------------------------|---------|---------------------|
| T4988     | 14.00 KG            | T4988                      |         | White (01)          |
| E0157     | 0.16 KG             |                            |         |                     |
| BC801     | 0.01 KG             | E0157                      |         | Neutral / No Finish |
| E0079     | 1.45 KG             |                            |         | (67)                |
| Materials |                     | BC801                      |         | Chrome finish (AA)  |
| T4988     | Diamatec            |                            |         |                     |
| E0157     | Metal               | E0079                      |         | Chrome (AA)         |
| BC801     | Chrome Plated Brass |                            |         |                     |
| E0079     | Chrome Plated Metal | Designe                    | esigner |                     |
|           |                     | Palomba Serafini Associati |         |                     |