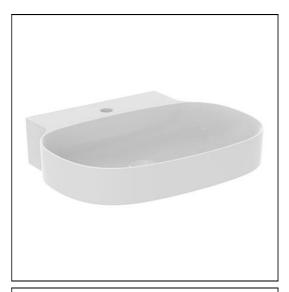

# Linda X 60cm Washbasin

### **ILLUSTRATED**

T4988 Linda X 60cm washbasin, 1 taphole, no overflow, ground

**E0157** Wall fixing set

BC801 Joy single lever mini basin mixer with click wasteE0079 Trap 1¼" Contemporary metal bottle, 75mm seal