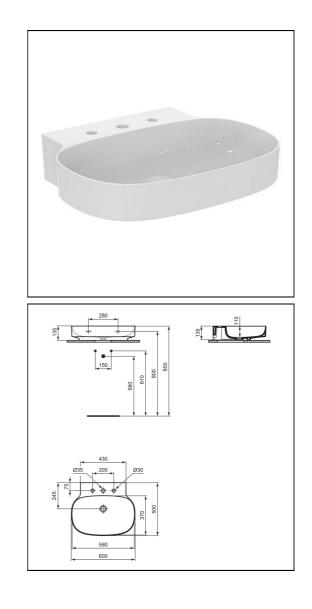

# Linda X 60cm Washbasin

### **ILLUSTRATED**

| T4989 | Linda X 60cm washbasin, 3 tapholes, no overflow, ground |
|-------|---------------------------------------------------------|
| E0157 | Wall fixing set                                         |
| BC783 | Joy dual control 3 hole basin mixer                     |
| E0079 | Trap 1¼" Contemporary metal bottle, 75mm seal           |
|       |                                                         |

# ILLUSTRATED PRODUCT DETAILS

| Weights   |                     | Finishes                     |       |                     |
|-----------|---------------------|------------------------------|-------|---------------------|
| T4989     | 14.00 KG            | T4989                        |       | White (01)          |
| E0157     | 0.16 KG             |                              |       |                     |
| BC783     | 0.01 KG             | E0157                        |       | Neutral / No Finish |
| E0079     | 1.45 KG             |                              |       | (67)                |
| Materials |                     | BC783                        |       | Chrome finish (AA)  |
| T4989     | Diamatec            |                              |       |                     |
| E0157     | Metal               | E0079                        |       | Chrome (AA)         |
| BC783     | Chrome Plated Brass |                              |       |                     |
| E0079     | Chrome Plated Metal | <b>Designer</b><br>Palomba S | Seraf | ini Associati       |