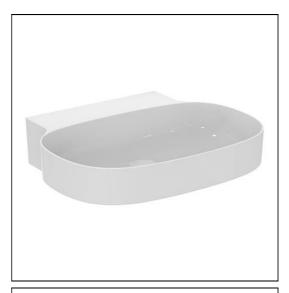

# Linda X 60cm Washbasin

## **ILLUSTRATED**

**T4990** Linda X 60cm washbasin, no taphole, no overflow, ground

**A1313** Built-in basin mixer kit 1, horizontal

**E0157** Wall fixing set

A7379 Joy single lever built-in basin mixer with 220mm spout