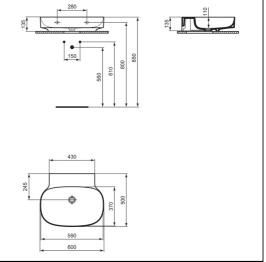

# Linda X 60cm Washbasin

## **ILLUSTRATED**

**T4990** Linda X 60cm washbasin, no taphole, no overflow, ground

**A1313** Built-in basin mixer kit 1, horizontal

**E0157** Wall fixing set

A7379 Joy single lever built-in basin mixer with 220mm spout

#### **Special Notes**

Washbasin wall mounted using E0157 wall fixing set with full pedestal mounted using 2 screws through the back of the basin (not supplied).