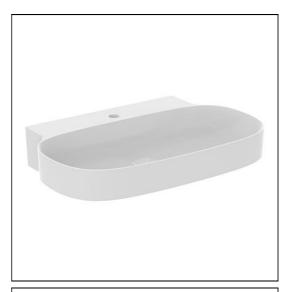

# **ILLUSTRATED**

**T4991** Linda X 75cm washbasin, 1 taphole, no overflow, ground

**E0157** Wall fixing set

BC981 Joy single lever high spout basin mixer

E0079 Trap 1¼" Contemporary metal bottle, 75mm seal