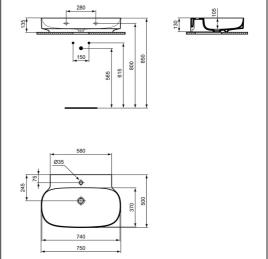

## **ILLUSTRATED PRODUCT DETAILS**

| Weights   |                     | Finishes    |                     |
|-----------|---------------------|-------------|---------------------|
| T4991     | 17.00 KG            | T4991       | White (01)          |
| E0157     | 0.16 KG             |             |                     |
| BC981     | 0.01 KG             | E0157       | Neutral / No Finish |
| E0079     | 1.45 KG             |             | (67)                |
| Materials |                     | BC981       | Chrome finish (AA)  |
| T4991     | Diamatec            |             |                     |
| E0157     | Metal               | E0079       | Chrome (AA)         |
| BC981     | Chrome Plated Brass | /           |                     |
| E0079     | Chrome Plated Metal | Designer    |                     |
|           |                     | Palomba Sei | rafini Associati    |