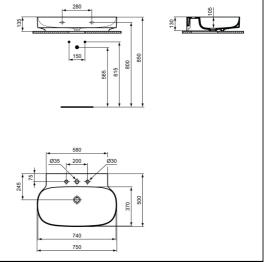

## **ILLUSTRATED**

**T4992** Linda X 75cm washbasin, 3 tapholes, no overflow, ground

**E0157** Wall fixing set

BC783 Joy dual control 3 hole basin mixer

**E0079** Trap 1¼" Contemporary metal bottle, 75mm seal

## **ILLUSTRATED PRODUCT DETAILS**

| Weights   |                     | Finishes                   |                     |
|-----------|---------------------|----------------------------|---------------------|
| T4992     | 17.00 KG            | T4992                      | White (01)          |
| E0157     | 0.16 KG             |                            |                     |
| BC783     | 0.01 KG             | E0157                      | Neutral / No Finish |
| E0079     | 1.45 KG             |                            | (67)                |
| Materials |                     | BC783                      | Chrome finish (AA)  |
| T4992     | Diamatec            |                            |                     |
| E0157     | Metal               | E0079                      | Chrome (AA)         |
| BC783     | Chrome Plated Brass |                            |                     |
| E0079     | Chrome Plated Metal |                            |                     |
|           |                     | Designer                   |                     |
|           |                     | Palomba Serafini Associati |                     |