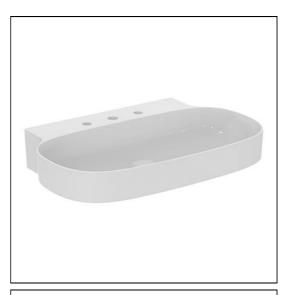

## **ILLUSTRATED**

**T4992** Linda X 75cm washbasin, 3 tapholes, no overflow, ground

**E0157** Wall fixing set

BC783 Joy dual control 3 hole basin mixer

**E0079** Trap 1¼" Contemporary metal bottle, 75mm seal