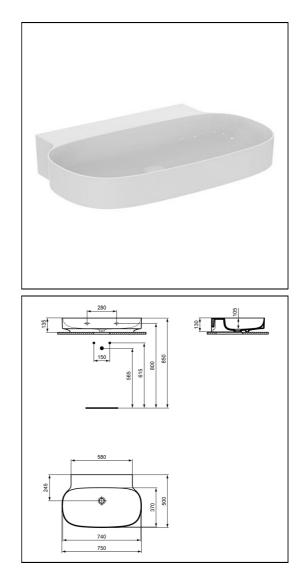

# Linda X 75cm Washbasin

## ILLUSTRATED

| T4993 | Linda X 75cm washbasin, no taphole, no overflow, ground |
|-------|---------------------------------------------------------|
| A1313 | Built-in basin mixer kit 1, horizontal                  |
| E0157 | Wall fixing set                                         |
| A7379 | Joy single lever built-in basin mixer with 220mm spout  |
| E0079 | Trap 1¼" Contemporary metal bottle, 75mm seal           |
|       |                                                         |

#### **Special Notes**

Washbasin wall mounted using E0157 wall fixing set with full pedestal mounted using 2 screws through the back of the basin (not supplied).