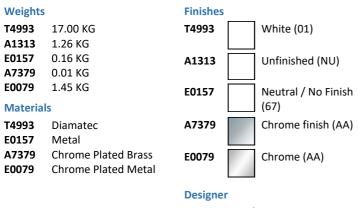

## ILLUSTRATED

| T4993 | Linda X 75cm washbasin, no taphole, no overflow, ground |
|-------|---------------------------------------------------------|
| A1313 | Built-in basin mixer kit 1, horizontal                  |
| E0157 | Wall fixing set                                         |
| A7379 | Joy single lever built-in basin mixer with 220mm spout  |
| E0079 | Trap 1¼" Contemporary metal bottle, 75mm seal           |
|       |                                                         |