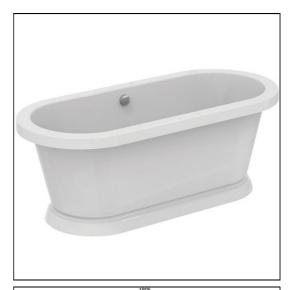

# Calla 180 x 80cm Freestanding Double Ended Bath

## **ILLUSTRATED**

T5004

Calla 180 x 80cm freestanding double ended bath with chrome clicker waste and exposed chrome overflow