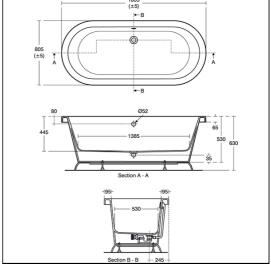

### **ILLUSTRATED PRODUCT DETAILS**

Weights
T5004 72.00 KG
T5004 White (01)

Materials
T5004 Acrylic
Capacity
T5004 230.0 litres (to overflow)
Designer
Palomba Serafini Associati

#### **Standards**

Constructed to EN 198:2008. EN 14516