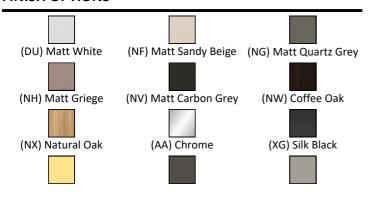

## **FINISH OPTIONS**

# i.life B 40cm Vessel Basin, 1 Drawer Unit, Side Unit & Worktop

(A2) Brushed Gold (A5) Magnetic Grey (GN) Silver Storm
(YE) Brushed Chrome