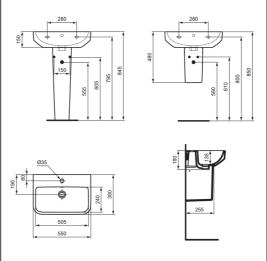

#### **ILLUSTRATED PRODUCT DETAILS**

| Sizes<br>T5178                              | w:550 x d:380                                                 | Finishes<br>T5178          |          | White (01)                           |  |
|---------------------------------------------|---------------------------------------------------------------|----------------------------|----------|--------------------------------------|--|
| Weights<br>T5178<br>E0157<br>BD246<br>S8910 | 13.10 KG<br>0.16 KG<br>1.77 KG<br>0.20 KG                     | T5196 [<br>E0157 [         |          | White (01)  Neutral / No Finish (67) |  |
| Materials                                   |                                                               | BD246                      |          | Chrome (AA)                          |  |
| T5178<br>T5196<br>E0157<br>BD246            | Fine Fireclay Fine Fireclay Metal Chrome Plated Brass Plastic | S8910 Capacity             |          | Neutral / No Finish<br>(67)          |  |
| S8910                                       |                                                               | T5178                      | 5.4 l    | itres                                |  |
|                                             |                                                               | Flow rate                  | ow rates |                                      |  |
|                                             |                                                               | BD246                      |          | res per minute @ 3<br>oressure       |  |
|                                             |                                                               | <b>Designer</b><br>Palomba | Serafi   | ni Associati                         |  |