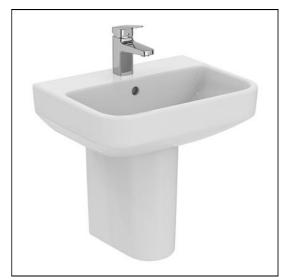

# i.life S 50cm Compact Washbasin

## **ILLUSTRATED**

**T5185** i.life S 50cm compact washbasin, 1 taphole

T5196 i.life S semi-pedestalE0157 Wall fixing set

**BD246** Ceraplan single lever basin mixer, with click waste

S8910 Trap 1¼" plastic bottle, 75mm seal, multi-purpose outlet