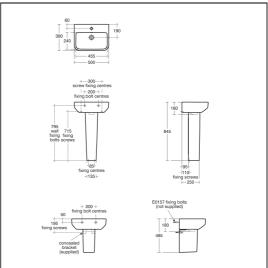

#### **ILLUSTRATED PRODUCT DETAILS**

| Sizes                     |                                          | Finishes                                      |                                      |
|---------------------------|------------------------------------------|-----------------------------------------------|--------------------------------------|
| T5185                     | w:500 x d:370                            | T5185                                         | White (01)                           |
| Weights<br>T5185<br>E0157 | 5 12.50 KG<br>7 0.16 KG                  | T5196 [<br>E0157 [                            | White (01)  Neutral / No Finish      |
| BD246<br>S8910            | 1.77 KG<br>0.20 KG                       |                                               | (67)                                 |
| Material                  | s                                        | BD246                                         | Chrome (AA)                          |
| T5185<br>T5196<br>E0157   | Vitreous China<br>Fine Fireclay<br>Metal | S8910 [                                       | Neutral / No Finish<br>(67)          |
| BD246<br>S8910            | Chrome Plated Brass<br>Plastic           | Capacity<br>T5185                             | 4.9 litres                           |
|                           |                                          | Flow rates                                    |                                      |
|                           |                                          | BD246                                         | 5 Litres per minute @ 3 bar pressure |
|                           |                                          | <b>Designer</b><br>Palomba Serafini Associati |                                      |

### **Special Notes**

Washbasin wall mounted using E0157 wall fixing set with full pedestal mounted using 2 screws through the back of the basin (not supplied).