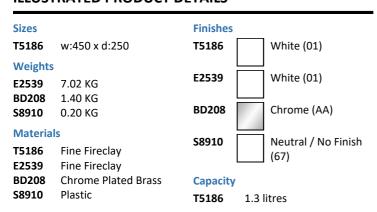

## **ILLUSTRATED**

**T5186** i.life S 45cm guest washbasin, 1 taphole, right hand

**E2539** i.life S guest full pedestal

BD208 Ceraplan single lever mini basin mixer

**S8910** Trap 1¼" plastic bottle, 75mm seal, multi-purpose outlet

# ILLUSTRATED PRODUCT DETAILS

Flow rates

BD208 5 Litres per minute @ 3 bar pressure

Designer

Palomba Serafini Associati