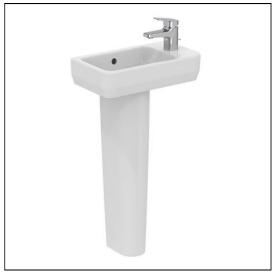

## **ILLUSTRATED**

**T5186** i.life S 45cm guest washbasin, 1 taphole, right hand

**E2539** i.life S guest full pedestal

BD208 Ceraplan single lever mini basin mixer

**S8910** Trap 1¼" plastic bottle, 75mm seal, multi-purpose outlet