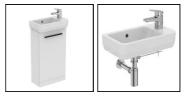

#### **OPTIONS**

**EE230339** Space saving trap and waste pipe assembly for use with

furniture basin units

**T5296** i.life S 41 cm guest washbasin unit with 1 door

**T5005** i.life S 41cm floor standing guest washbasin unit with 1

door

T5325 i.life 27cm handle