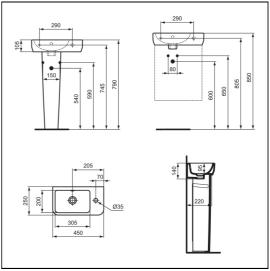

## **ILLUSTRATED**

**T5186** i.life S 45cm guest washbasin, 1 taphole, right hand

**E2539** i.life S guest full pedestal

BD208 Ceraplan single lever mini basin mixer

**S8910** Trap 1¼" plastic bottle, 75mm seal, multi-purpose outlet

### **Standards**

Washbasin to BS EN 14688 and BS EN 31