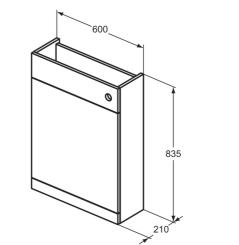

# ILLUSTRATED

| Т5216 | i.life S 60cm compact toilet unit with adjustable cistern for 6/4 or 4/2.6 litre flush |
|-------|----------------------------------------------------------------------------------------|
| T5197 | i.life S compact back to wall wc bowl with horizontal outlet<br>and rimls+ technology  |
| T4737 | i.life A & S toilet seat and cover, compact, slow close                                |
| T5300 | i.life S 60cm compact worktop                                                          |