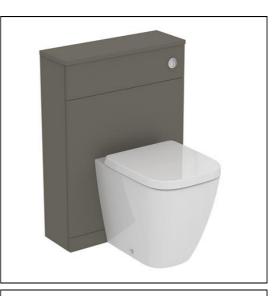

# i.life S 60cm Compact Toilet Unit

# ILLUSTRATED

| Т5216 | i.life S 60cm compact toilet unit with adjustable cistern for 6/4 or 4/2.6 litre flush |
|-------|----------------------------------------------------------------------------------------|
| T5197 | i.life S compact back to wall wc bowl with horizontal outlet<br>and rimls+ technology  |
| T4737 | i.life A & S toilet seat and cover, compact, slow close                                |
| T5300 | i.life S 60cm compact worktop                                                          |