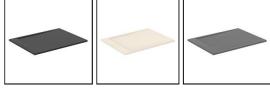

## **ILLUSTRATED PRODUCT DETAILS**

| Weights        |                               | Finishes           |                             |
|----------------|-------------------------------|--------------------|-----------------------------|
| T5221<br>T5529 | 37.70 KG<br>0.42 KG           | T5221              | Pure White (FR)             |
| Materials      |                               | T5529              | Neutral / No Finish<br>(67) |
| T5221<br>T5529 | Stone Resin<br>Mixed Material |                    | <u> </u>                    |
| FINISH OPTIONS |                               |                    |                             |
| (FR)           | Pure White                    | (FS) Concrete Grey | (FT) Sand                   |
| (FV            | /) Jet Black                  |                    |                             |