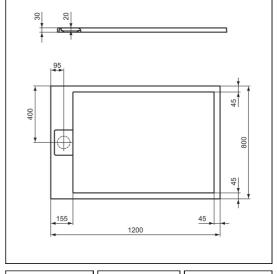

# **ILLUSTRATED**

**T5221** Ultra Flat S i.life 1200mm x 900mm shower tray

**T5529** 90mm shower waste without cover

## **ILLUSTRATED PRODUCT DETAILS**

| Weights        |                               | Finishes           |                             |
|----------------|-------------------------------|--------------------|-----------------------------|
| T5221<br>T5529 | 37.70 KG<br>0.42 KG           | T5221              | Pure White (FR)             |
| Materials      |                               | T5529              | Neutral / No Finish<br>(67) |
| T5221<br>T5529 | Stone Resin<br>Mixed Material |                    | <u> </u>                    |
| FINISH OPTIONS |                               |                    |                             |
| (FR)           | Pure White                    | (FS) Concrete Grey | (FT) Sand                   |
| (FV            | /) Jet Black                  |                    |                             |