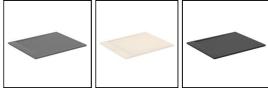

## **ILLUSTRATED PRODUCT DETAILS**

| weights        |                               | FIIIISHES          |                             |
|----------------|-------------------------------|--------------------|-----------------------------|
| T5228<br>T5529 | 40.00 KG<br>0.42 KG           | T5228              | Pure White (FR)             |
| Materials      |                               | T5529              | Neutral / No Finish<br>(67) |
| T5228<br>T5529 | Stone Resin<br>Mixed Material | _                  |                             |
| FINISH OPTIONS |                               |                    |                             |
| (FR)           | Pure White                    | (FS) Concrete Grey | (FT) Sand                   |

Finishes

#### **Standards**

EN 14527 / EN 16165

(FV) Jet Black