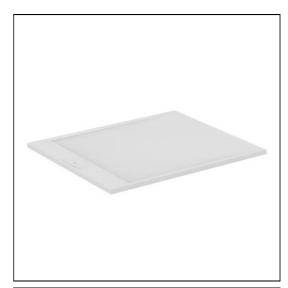

# Ultra Flat S i.life 1200mm x 1000mm Shower Tray

# **ILLUSTRATED**

T5228 Ultra Flat S i.life 1200mm x 1000mm shower tray

**T5529** 90mm shower waste without cover