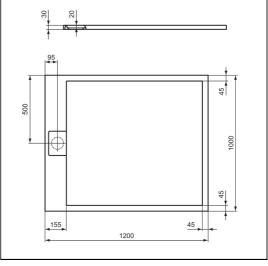

# Ultra Flat S i.life 1200mm x 1000mm Shower Tray

# **ILLUSTRATED**

T5228 Ultra Flat S i.life 1200mm x 1000mm shower tray

**T5529** 90mm shower waste without cover