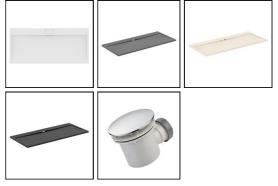

## **ILLUSTRATED**

**T5236** Ultra Flat S i.life 1800 x 800 x 30mm shower tray pure

white / jet black / concrete grey / sand

**T5529** 90mm shower waste without cover

# **ILLUSTRATED PRODUCT DETAILS**

| Weights                    |                               | Finishes |                             |
|----------------------------|-------------------------------|----------|-----------------------------|
| T5236<br>T5529             | 51.50 KG<br>0.42 KG           | T5236    | Pure White (FR)             |
| Material<br>T5236<br>T5529 | Stone Resin<br>Mixed Material | T5529    | Neutral / No Finish<br>(67) |