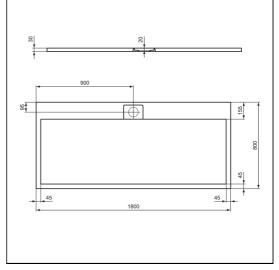

# Ultra Flat S i.life 1800 x 800 x 30mm Shower Tray

## **ILLUSTRATED**

**T5236** Ultra Flat S i.life 1800 x 800 x 30mm shower tray pure

white / jet black / concrete grey / sand

**T5529** 90mm shower waste without cover