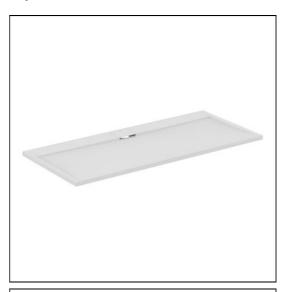

# Ultra Flat S i.life 1800 x 800 x 30mm Shower Tray

## **ILLUSTRATED**

**T5236** Ultra Flat S i.life 1800 x 800 x 30mm shower tray pure

white / jet black / concrete grey / sand

**T5529** 90mm shower waste without cover