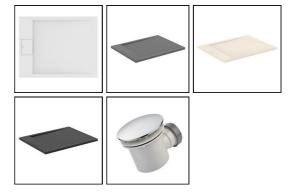

# **ILLUSTRATED**

T5237 Ultra Flat S i.life 900 x 700 x 30mm shower tray pure white

/ jet black / concrete grey / sand

**T5529** 90mm shower waste without cover

### **OPTIONS**

**L6308** Flexible waste pipe

LV699 Shower tray adhesive upstand