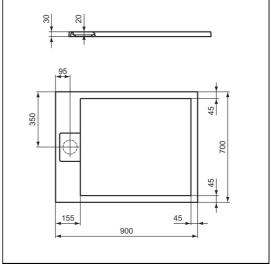

# **ILLUSTRATED**

T5237 Ultra Flat S i.life 900 x 700 x 30mm shower tray pure white

/ jet black / concrete grey / sand

**T5529** 90mm shower waste without cover

# **ILLUSTRATED PRODUCT DETAILS**

| Weights   | <b>.</b>       | Finishes |                     |
|-----------|----------------|----------|---------------------|
| T5237     | 21.50 KG       | T5237    | Pure White (FR)     |
| T5529     | 0.42 KG        |          |                     |
| Materials |                | T5529    | Neutral / No Finish |
| T5237     | Stone Resin    |          | <b>[</b> (67)       |
| T5529     | Mixed Material |          |                     |