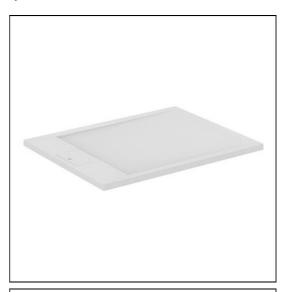

# **ILLUSTRATED**

T5237 Ultra Flat S i.life 900 x 700 x 30mm shower tray pure white

/ jet black / concrete grey / sand

**T5529** 90mm shower waste without cover