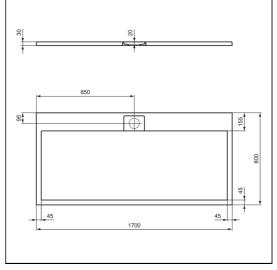

## **ILLUSTRATED**

**T5238** Ultra Flat S i.life 1700 x 800 x 30mm shower tray pure

white / jet black / concrete grey / sand

**T5529** 90mm shower waste without cover