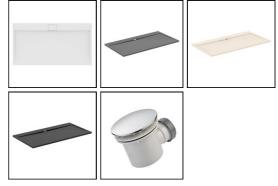

## **ILLUSTRATED**

**T5238** Ultra Flat S i.life 1700 x 800 x 30mm shower tray pure

white / jet black / concrete grey / sand

**T5529** 90mm shower waste without cover

#### **OPTIONS**

**L6308** Flexible waste pipe

LV699 Shower tray adhesive upstand