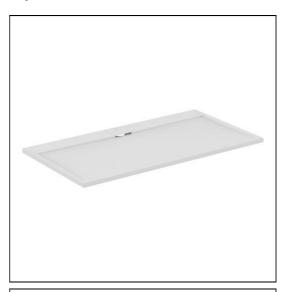

## **ILLUSTRATED**

**T5238** Ultra Flat S i.life 1700 x 800 x 30mm shower tray pure

white / jet black / concrete grey / sand

**T5529** 90mm shower waste without cover