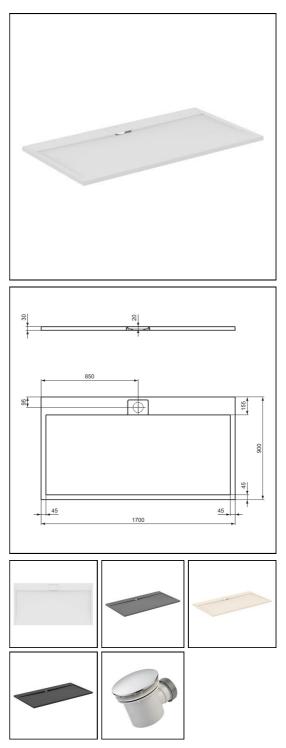

# Ultra Flat S i.life 1700 x 900 x 30mm Shower Tray

## **ILLUSTRATED**

| T5239 | Ultra Flat S i.life 1700 x 900 x 30mm shower tray pure white / jet black / concrete grey / sand |
|-------|-------------------------------------------------------------------------------------------------|
| T5529 | 90mm shower waste without cover                                                                 |