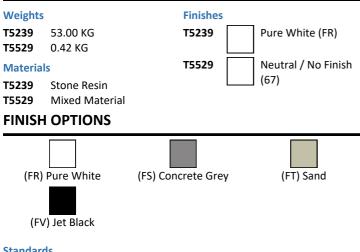

## **ILLUSTRATED**

| T5239 | Ultra Flat S i.life 1700 x 900 x 30mm shower tray pure white / jet black / concrete grey / sand |
|-------|-------------------------------------------------------------------------------------------------|
| T5529 | 90mm shower waste without cover                                                                 |

# **ILLUSTRATED PRODUCT DETAILS**

**Standards** 

EN 14527 / EN 16165