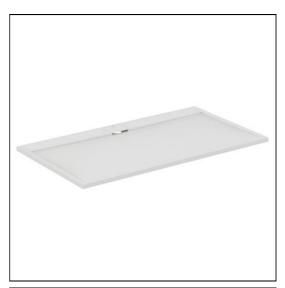

# **ILLUSTRATED**

T5245 Ultra Flat S i.life 1800mm x 1000mm shower tray

**T5529** 90mm shower waste without cover