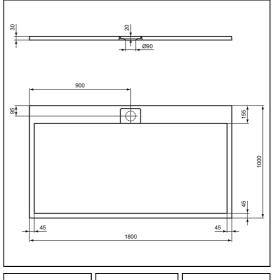

# **ILLUSTRATED**

T5245 Ultra Flat S i.life 1800mm x 1000mm shower tray

**T5529** 90mm shower waste without cover

## **ILLUSTRATED PRODUCT DETAILS**

| Weights        |                     | Finishes |                     |
|----------------|---------------------|----------|---------------------|
| T5245<br>T5529 | 64.00 KG<br>0.42 KG | T5245    | Pure White (FR)     |
| Materials      |                     | T5529    | Neutral / No Finish |
| T5245          | Stone Resin         |          | (67)                |
| T5529          | Mixed Material      |          |                     |
| FINISH OPTIONS |                     |          |                     |