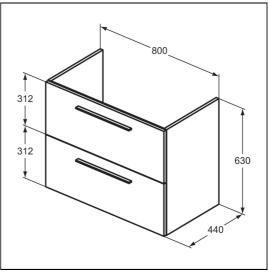

## **ILLUSTRATED**

**T5256** i.life A 80cm wall hung vanity unit with 2 drawers (seperate

handles required)

**T4620** i.life A 84cm vanity washbasin, 1 taphole

**E0157** Wall fixing set

**EE230339** Space saving trap and waste pipe assembly for use with

## **ILLUSTRATED PRODUCT DETAILS**

| Sizes               |                                       | Finishes                   |                                      |
|---------------------|---------------------------------------|----------------------------|--------------------------------------|
| T4620               | w:840 x d:460                         | T5256                      | Matt White (DU)                      |
| Weights             |                                       | T4620                      | White (01)                           |
| T4620<br>F0157      | 23.10 KG<br>0.16 KG                   | 14020                      | Willie (01)                          |
| EE23033<br>9        | **                                    | E0157                      | Neutral / No Finish<br>(67)          |
| BD246               | 1.77 KG                               | EE23033                    | Neutral / No Finish<br>(67)          |
| Materials           |                                       | _                          |                                      |
| T5256<br>T4620      | Mixed Material Fine Fireclay          | T5326                      | Silk Black (XG)                      |
| E0157<br>EE23033    | Metal                                 | BD246                      | Chrome (AA)                          |
| 9<br>T5326<br>BD246 | Mixed Material<br>Chrome Plated Brass | Capacity<br>T4620          | 7.6 litres                           |
|                     |                                       | Flow rates                 | s                                    |
|                     |                                       | BD246                      | 5 Litres per minute @ 3 bar pressure |
|                     |                                       | Designer                   |                                      |
|                     |                                       | Palomba Serafini Associati |                                      |