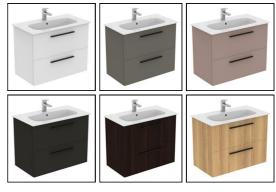

## **ILLUSTRATED PRODUCT DETAILS**

| Sizes               |                                       | Finishes                   |                                      |
|---------------------|---------------------------------------|----------------------------|--------------------------------------|
| T4620               | w:840 x d:460                         | T5256                      | Matt White (DU)                      |
| Weights             |                                       | T4620                      | White (01)                           |
| T4620<br>F0157      | 23.10 KG<br>0.16 KG                   | 14020                      | Willie (01)                          |
| EE23033<br>9        | **                                    | E0157                      | Neutral / No Finish<br>(67)          |
| BD246               | 1.77 KG                               | EE23033                    | Neutral / No Finish<br>(67)          |
| Materials           |                                       | _                          |                                      |
| T5256<br>T4620      | Mixed Material Fine Fireclay          | T5326                      | Silk Black (XG)                      |
| E0157<br>EE23033    | Metal                                 | BD246                      | Chrome (AA)                          |
| 9<br>T5326<br>BD246 | Mixed Material<br>Chrome Plated Brass | Capacity<br>T4620          | 7.6 litres                           |
|                     |                                       | Flow rates                 | s                                    |
|                     |                                       | BD246                      | 5 Litres per minute @ 3 bar pressure |
|                     |                                       | Designer                   |                                      |
|                     |                                       | Palomba Serafini Associati |                                      |

# **FINISH OPTIONS**