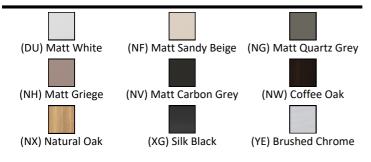

## **ILLUSTRATED PRODUCT DETAILS**

| Sizes               |                                       | Finishes                   |                                      |
|---------------------|---------------------------------------|----------------------------|--------------------------------------|
| T4620               | w:840 x d:460                         | T5256                      | Matt White (DU)                      |
| Weights             |                                       | T4620                      | White (01)                           |
| T4620<br>F0157      | 23.10 KG<br>0.16 KG                   | 14020                      | Willie (01)                          |
| EE23033<br>9        | **                                    | E0157                      | Neutral / No Finish<br>(67)          |
| BD246               | 1.77 KG                               | EE23033                    | Neutral / No Finish<br>(67)          |
| Materials           |                                       | _                          |                                      |
| T5256<br>T4620      | Mixed Material Fine Fireclay          | T5326                      | Silk Black (XG)                      |
| E0157<br>EE23033    | Metal                                 | BD246                      | Chrome (AA)                          |
| 9<br>T5326<br>BD246 | Mixed Material<br>Chrome Plated Brass | Capacity<br>T4620          | 7.6 litres                           |
|                     |                                       | Flow rates                 | s                                    |
|                     |                                       | BD246                      | 5 Litres per minute @ 3 bar pressure |
|                     |                                       | Designer                   |                                      |
|                     |                                       | Palomba Serafini Associati |                                      |

# **FINISH OPTIONS**