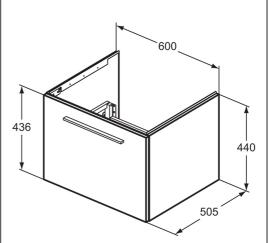

### ILLUSTRATED

| T5269    | Ideal Standard i.life B 60cm wall hung vanity unit with 1<br>drawer          |
|----------|------------------------------------------------------------------------------|
| T4605    | Ideal Standard i.life B 61cm vanity washbasin, 1 taphole                     |
| E0157    | Wall fixing set                                                              |
| BD246    | Ceraplan single lever basin mixer, with click waste                          |
| EE230339 | Space saving trap and waste pipe assembly for use with furniture basin units |
| T5326    | i.life 34cm handle                                                           |

## ILLUSTRATED PRODUCT DETAILS

|                             | 16 KG                       | Finishes<br>T5269 | Matt White (DU)             |
|-----------------------------|-----------------------------|-------------------|-----------------------------|
| BD246 1.<br>EE23033 0.<br>9 | 77 KG<br>10 KG              | T4605             | White (01)                  |
| Materials<br>T5269 M        | lixed Material              | E0157             | Neutral / No Finish<br>(67) |
|                             | ne Fireclay<br>letal        | BD246             | Chrome (AA)                 |
| EE23033 PI                  | hrome Plated Brass<br>astic | EE23033<br>9      | Neutral / No Finish<br>(67) |
| 9<br><b>T5326</b> M         | lixed Material              | Т5326             | Silk Black (XG)             |
|                             |                             | Flow rates        |                             |