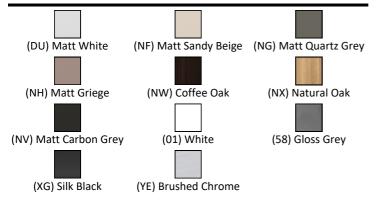

----------------|
| BD246 1.<br>EE23033 0.<br>9 | 77 KG<br>10 KG              | T4605             | White (01)                  |
| Materials<br>T5269 M        | lixed Material              | E0157             | Neutral / No Finish<br>(67) |
|                             | ne Fireclay<br>letal        | BD246             | Chrome (AA)                 |
| EE23033 PI                  | hrome Plated Brass<br>astic | EE23033<br>9      | Neutral / No Finish<br>(67) |
| 9<br><b>T5326</b> M         | lixed Material              | Т5326             | Silk Black (XG)             |
|                             |                             | Flow rates        |                             |

BD246 5 Litres per minute @ 3 bar pressure

#### Designer

Palomba Serafini Associati

# **FINISH OPTIONS**



### Standards

EN 14749:2005

#### **Special Notes**

Furniture units should be installed in a bathroom with adequate ventilation. Mounting kit included. Always use appropriate fixings to suit the type of wall. Separate handles required.

E: info@idealspec.co.uk | T: 0870 122 8822 | F: 0870 122 8282 | www.idealspec.co.uk