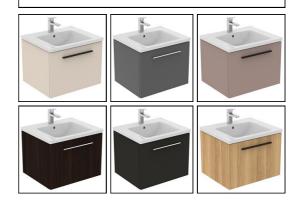

(AA)                 |
| EE23033 PI                  | hrome Plated Brass<br>astic | EE23033<br>9      | Neutral / No Finish<br>(67) |
| 9<br><b>T5326</b> M         | lixed Material              | Т5326             | Silk Black (XG)             |
|                             |                             | Flow rates        |                             |

BD246 5 Litres per minute @ 3 bar pressure

#### Designer

Palomba Serafini Associati

# **FINISH OPTIONS**



### Standards

EN 14749:2005

#### **Special Notes**

Furniture units should be installed in a bathroom with adequate ventilation. Mounting kit included. Always use appropriate fixings to suit the type of wall. Separate handles required.

E: info@idealspec.co.uk | T: 0870 122 8822 | F: 0870 122 8282 | www.idealspec.co.uk