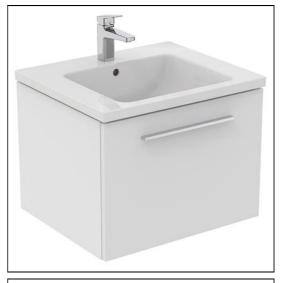

# Ideal Standard i.life B 60cm Wall Hung Vanity Unit

### ILLUSTRATED

| T5269    | Ideal Standard i.life B 60cm wall hung vanity unit with 1<br>drawer          |
|----------|------------------------------------------------------------------------------|
| T4605    | Ideal Standard i.life B 61cm vanity washbasin, 1 taphole                     |
| E0157    | Wall fixing set                                                              |
| BD246    | Ceraplan single lever basin mixer, with click waste                          |
| EE230339 | Space saving trap and waste pipe assembly for use with furniture basin units |
| T5326    | i.life 34cm handle                                                           |