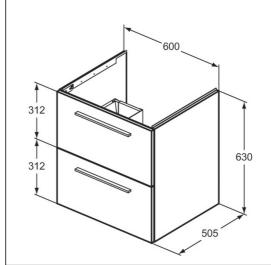

# T5270 Ideal Standard i.life B 60cm wall hung vanity unit with 2 drawers T4605 Ideal Standard i.life B 61cm vanity washbasin, 1 taphole E0157 Wall fixing set BD246 Ceraplan single lever basin mixer, with click waste EE230339 Space saving trap and waste pipe assembly for use with furniture basin units T5326 i.life 34cm handle