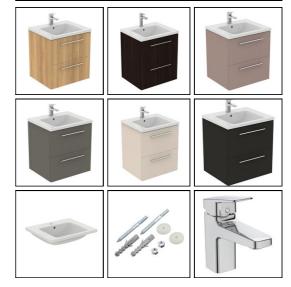

# T5270 Ideal Standard i.life B 60cm wall hung vanity unit with 2 drawers T4605 Ideal Standard i.life B 61cm vanity washbasin, 1 taphole E0157 Wall fixing set BD246 Ceraplan single lever basin mixer, with click waste EE230339 Space saving trap and waste pipe assembly for use with furniture basin units T5326 i.life 34cm handle

### **ILLUSTRATED PRODUCT DETAILS**

| Weights   |                     | Finishes                   |              |                     |
|-----------|---------------------|----------------------------|--------------|---------------------|
| E0157     | 0.16 KG             | T5270                      |              | Matt White (DU)     |
| BD246     | 1.77 KG             |                            |              |                     |
| EE23033   | 0.10 KG             | T4605                      |              | White (01)          |
| 9         |                     |                            |              |                     |
| Materials |                     | E0157                      |              | Neutral / No Finish |
| T5270     | Mixed Material      |                            |              | (67)                |
| T4605     | Fine Fireclay       | BD246                      |              | Chrome (AA)         |
| E0157     | Metal               |                            |              |                     |
| BD246     | Chrome Plated Brass | EE23033                    |              | Neutral / No Finish |
| EE23033   | Plastic             | 9                          |              | (67)                |
| 9         |                     | T5326                      |              | Silk Black (XG)     |
| T5326     | Mixed Material      |                            |              | om siden (7.6)      |
|           |                     |                            |              |                     |
|           |                     | Flow rates                 |              |                     |
|           |                     | BD246                      | 5 Lit        | res per minute @ 3  |
|           |                     |                            | bar pressure |                     |
|           |                     | Designer                   |              |                     |
|           |                     | Palomba Serafini Associati |              |                     |
|           |                     |                            |              |                     |