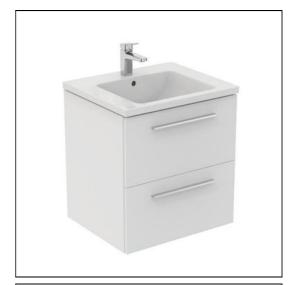

# T5270 Ideal Standard i.life B 60cm wall hung vanity unit with 2 drawers T4605 Ideal Standard i.life B 61cm vanity washbasin, 1 taphole E0157 Wall fixing set BD246 Ceraplan single lever basin mixer, with click waste EE230339 Space saving trap and waste pipe assembly for use with furniture basin units T5326 i.life 34cm handle