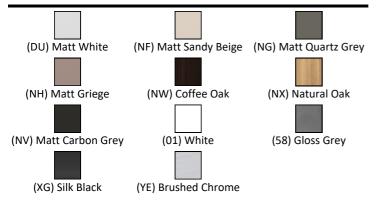

# ILLUSTRATED PRODUCT DETAILS

| Weights          |                                 | Finishes     |                             |
|------------------|---------------------------------|--------------|-----------------------------|
| T4604            | 20.50 KG                        | T5271        | Matt White (DU)             |
| E0157            | 0.16 KG                         |              |                             |
| BD246<br>EE23033 | 1.77 KG<br>0.10 KG              | T4604        | White (01)                  |
| 9                |                                 | E0157        | Neutral / No Finish         |
| Materials        |                                 |              | (67)                        |
| T5271<br>T4604   | Mixed Material<br>Fine Fireclay | BD246        | Chrome (AA)                 |
| E0157<br>BD246   | Metal<br>Chrome Plated Brass    | EE23033<br>9 | Neutral / No Finish<br>(67) |
| EE23033<br>9     |                                 | T5326        | Silk Black (XG)             |
| T5326            | Mixed Material                  |              |                             |
|                  |                                 | Flow rate    |                             |
|                  |                                 | BD246        | 5 Litres per minute @ 3     |