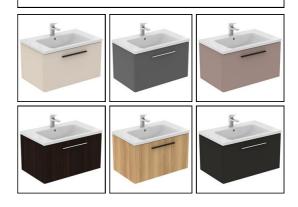

# ILLUSTRATED PRODUCT DETAILS

| Weights          |                                 | Finishes     |                             |
|------------------|---------------------------------|--------------|-----------------------------|
| T4604            | 20.50 KG                        | T5271        | Matt White (DU)             |
| E0157            | 0.16 KG                         |              |                             |
| BD246<br>EE23033 | 1.77 KG<br>0.10 KG              | T4604        | White (01)                  |
| 9                |                                 | E0157        | Neutral / No Finish         |
| Materials        |                                 |              | (67)                        |
| T5271<br>T4604   | Mixed Material<br>Fine Fireclay | BD246        | Chrome (AA)                 |
| E0157<br>BD246   | Metal<br>Chrome Plated Brass    | EE23033<br>9 | Neutral / No Finish<br>(67) |
| EE23033<br>9     |                                 | T5326        | Silk Black (XG)             |
| T5326            | Mixed Material                  |              |                             |
|                  |                                 | Flow rate    |                             |
|                  |                                 | BD246        | 5 Litres per minute @ 3     |