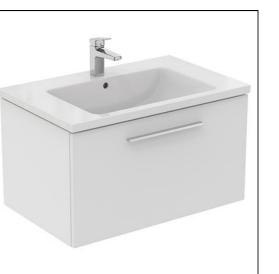

# Ideal Standard i.life B 80cm Wall Hung Vanity Unit

# ILLUSTRATED

| T5271    | Ideal Standard i.life B 80cm wall hung vanity unit with 1<br>drawer          |
|----------|------------------------------------------------------------------------------|
| T4604    | Ideal Standard i.life B 81cm vanity washbasin, 1 taphole                     |
| E0157    | Wall fixing set                                                              |
| BD246    | Ceraplan single lever basin mixer, with click waste                          |
| EE230339 | Space saving trap and waste pipe assembly for use with furniture basin units |
| T5326    | i.life 34cm handle                                                           |