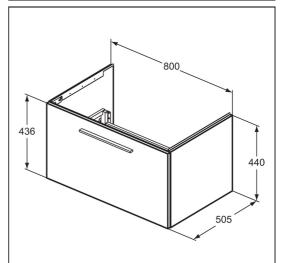

# ILLUSTRATED

| T5271    | Ideal Standard i.life B 80cm wall hung vanity unit with 1<br>drawer          |
|----------|------------------------------------------------------------------------------|
| T4604    | Ideal Standard i.life B 81cm vanity washbasin, 1 taphole                     |
| E0157    | Wall fixing set                                                              |
| BD246    | Ceraplan single lever basin mixer, with click waste                          |
| EE230339 | Space saving trap and waste pipe assembly for use with furniture basin units |
| T5326    | i.life 34cm handle                                                           |