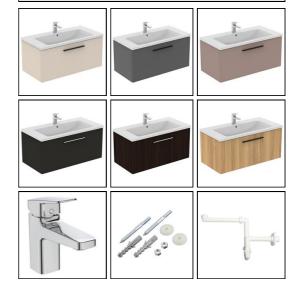

### **ILLUSTRATED** T5275 Ideal Standard i.life B 100cm wall hung vanity unit with 1 T4603 Ideal Standard i.life B 101cm vanity washbasin, 1 taphole E0157 Wall fixing set **BD246** Ceraplan single lever basin mixer, with click waste **EE230339** Space saving trap and waste pipe assembly for use with furniture basin units T5326

### **ILLUSTRATED PRODUCT DETAILS**

i.life 34cm handle

| Weights                        |                                | Finishes                                      |  |                                |
|--------------------------------|--------------------------------|-----------------------------------------------|--|--------------------------------|
| E0157<br>BD246                 | 0.16 KG<br>1.77 KG             | T5275                                         |  | Matt White (DU)                |
| EE23033<br>9                   | 0.10 KG                        | T4603                                         |  | White (01)                     |
| Materials T5275 Mixed Material |                                | E0157                                         |  | Neutral / No Finish<br>(67)    |
| T4603<br>E0157                 | Fine Fireclay Metal            | BD246                                         |  | Chrome (AA)                    |
| BD246<br>EE23033               | Chrome Plated Brass<br>Plastic | EE23033<br>9                                  |  | Neutral / No Finish<br>(67)    |
| 9<br>T5326                     | Mixed Material                 | T5326                                         |  | Silk Black (XG)                |
|                                |                                | Flow rates                                    |  |                                |
|                                |                                | BD246                                         |  | res per minute @ 3<br>pressure |
|                                |                                | <b>Designer</b><br>Palomba Serafini Associati |  |                                |