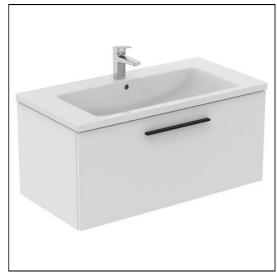

# Ideal Standard i.life B 100cm Wall Hung Vanity Unit

### **ILLUSTRATED** T5275 Ideal Standard i.life B 100cm wall hung vanity unit with 1 T4603 Ideal Standard i.life B 101cm vanity washbasin, 1 taphole E0157 Wall fixing set **BD246** Ceraplan single lever basin mixer, with click waste **EE230339** Space saving trap and waste pipe assembly for use with furniture basin units T5326