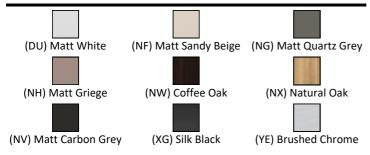

### **ILLUSTRATED PRODUCT DETAILS**

i.life 34cm handle

| Weights                        |                                | Finishes                                      |  |                                |
|--------------------------------|--------------------------------|-----------------------------------------------|--|--------------------------------|
| E0157<br>BD246                 | 0.16 KG<br>1.77 KG             | T5275                                         |  | Matt White (DU)                |
| EE23033<br>9                   | 0.10 KG                        | T4603                                         |  | White (01)                     |
| Materials T5275 Mixed Material |                                | E0157                                         |  | Neutral / No Finish<br>(67)    |
| T4603<br>E0157                 | Fine Fireclay Metal            | BD246                                         |  | Chrome (AA)                    |
| BD246<br>EE23033               | Chrome Plated Brass<br>Plastic | EE23033<br>9                                  |  | Neutral / No Finish<br>(67)    |
| 9<br>T5326                     | Mixed Material                 | T5326                                         |  | Silk Black (XG)                |
|                                |                                | Flow rates                                    |  |                                |
|                                |                                | BD246                                         |  | res per minute @ 3<br>pressure |
|                                |                                | <b>Designer</b><br>Palomba Serafini Associati |  |                                |

## **FINISH OPTIONS**