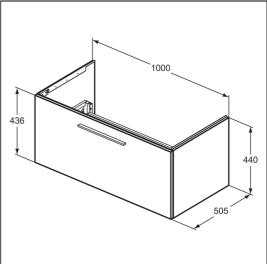

### **ILLUSTRATED** T5275 Ideal Standard i.life B 100cm wall hung vanity unit with 1 T4603 Ideal Standard i.life B 101cm vanity washbasin, 1 taphole E0157 Wall fixing set **BD246** Ceraplan single lever basin mixer, with click waste **EE230339** Space saving trap and waste pipe assembly for use with furniture basin units T5326

## **Special Notes**

Furniture units should be installed in a bathroom with adequate ventilation. Mounting kit included. Always use appropriate fixings to suit the type of wall.