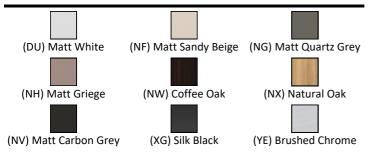

| (67)                |
| T4603                     | Fine Fireclay       | BD246             | Chrome (AA)         |
| E0157                     | Metal               |                   | . ,                 |
| BD246                     | Chrome Plated Brass | EE23033           | Neutral / No Finish |
| EE23033                   | Plastic             | 9                 | (67)                |
| 9                         |                     | T5326             | Silk Black (XG)     |
| Т5326                     | Mixed Material      | 15520             |                     |
|                           |                     | Flow rates        |                     |

BD246 5 Litres per minute @ 3 bar pressure

Designer

Palomba Serafini Associati

# **FINISH OPTIONS**



### Standards

EN 14749:2005

#### **Special Notes**

Furniture units should be installed in a bathroom with adequate ventilation. Mounting kit included. Always use appropriate fixings to suit the type of wall.







E: info@idealspec.co.uk | T: 0870 122 8822 | F: 0870 122 8282 | www.idealspec.co.uk