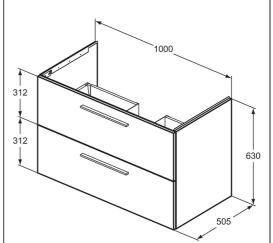

## ILLUSTRATED

| Т5276    | Ideal Standard i.life B 100cm wall hung vanity unit with 2 drawers           |  |  |
|----------|------------------------------------------------------------------------------|--|--|
| T4603    | Ideal Standard i.life B 101cm vanity washbasin, 1 taphole                    |  |  |
| E0157    | Wall fixing set                                                              |  |  |
| BD246    | Ceraplan single lever basin mixer, with click waste                          |  |  |
| EE230339 | Space saving trap and waste pipe assembly for use with furniture basin units |  |  |
| T5326    | i.life 34cm handle                                                           |  |  |

## ILLUSTRATED PRODUCT DETAILS

| Weights<br>E0157<br>BD246 | 0.16 KG<br>1.77 KG  | Finishes<br>T5276 | Matt White (DU)     |
|---------------------------|---------------------|-------------------|---------------------|
| EE23033<br>9              | 0.10 KG             | T4603             | White (01)          |
| Material                  | s                   | E0157             | Neutral / No Finish |
| T5276                     | Mixed Material      |                   | (67)                |
| T4603                     | Fine Fireclay       | BD246             | Chrome (AA)         |
| E0157                     | Metal               |                   | . ,                 |
| BD246                     | Chrome Plated Brass | EE23033           | Neutral / No Finish |
| EE23033                   | Plastic             | 9                 | (67)                |
| 9                         |                     | T5326             | Silk Black (XG)     |
| Т5326                     | Mixed Material      | 15520             |                     |
|                           |                     | Flow rates        |                     |