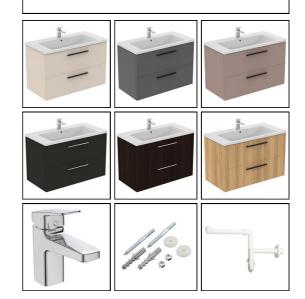

## ILLUSTRATED

| Т5276    | Ideal Standard i.life B 100cm wall hung vanity unit with 2 drawers           |  |  |
|----------|------------------------------------------------------------------------------|--|--|
| T4603    | Ideal Standard i.life B 101cm vanity washbasin, 1 taphole                    |  |  |
| E0157    | Wall fixing set                                                              |  |  |
| BD246    | Ceraplan single lever basin mixer, with click waste                          |  |  |
| EE230339 | Space saving trap and waste pipe assembly for use with furniture basin units |  |  |
| T5326    | i.life 34cm handle                                                           |  |  |

## ILLUSTRATED PRODUCT DETAILS

| Weights<br>E0157<br>BD246 | 0.16 KG<br>1.77 KG  | Finishes<br>T5276 | Matt White (DU)     |
|---------------------------|---------------------|-------------------|---------------------|
| EE23033<br>9              | 0.10 KG             | T4603             | White (01)          |
| Material                  | s                   | E0157             | Neutral / No Finish |
| T5276                     | Mixed Material      |                   | (67)                |
| T4603                     | Fine Fireclay       | BD246             | Chrome (AA)         |
| E0157                     | Metal               |                   | . ,                 |
| BD246                     | Chrome Plated Brass | EE23033           | Neutral / No Finish |
| EE23033                   | Plastic             | 9                 | (67)                |
| 9                         |                     | T5326             | Silk Black (XG)     |
| Т5326                     | Mixed Material      | 15520             |                     |
|                           |                     | Flow rates        |                     |