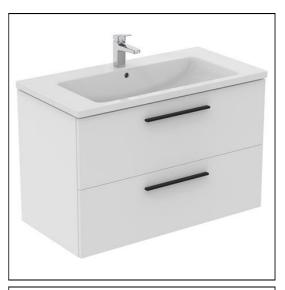

# Ideal Standard i.life B 100cm Wall Hung Vanity Unit

## ILLUSTRATED

| Т5276    | Ideal Standard i.life B 100cm wall hung vanity unit with 2 drawers           |  |  |
|----------|------------------------------------------------------------------------------|--|--|
| T4603    | Ideal Standard i.life B 101cm vanity washbasin, 1 taphole                    |  |  |
| E0157    | Wall fixing set                                                              |  |  |
| BD246    | Ceraplan single lever basin mixer, with click waste                          |  |  |
| EE230339 | Space saving trap and waste pipe assembly for use with furniture basin units |  |  |
| T5326    | i.life 34cm handle                                                           |  |  |