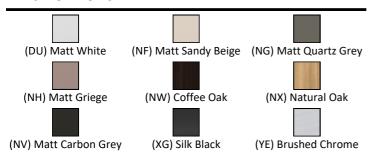

| T5326                      |      | Silk Black (XG)                |
|                                |                                                                | Flow rate                  | ites |                                |
|                                |                                                                | BD246                      |      | res per minute @ 3<br>oressure |
|                                |                                                                | Designer                   |      |                                |
|                                |                                                                | Palomba Serafini Associati |      |                                |



### **FINISH OPTIONS**



### **Standards**

EN 14749:2005

### **Special Notes**

Furniture units should be installed in a bathroom with adequate ventilation. Mounting kit included. Always use appropriate fixings to suit the type of wall.