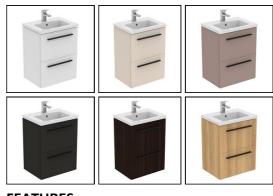

|
| T5326                     |                              | T4591<br>Flow rate                         | 3.8 li       | itres                           |
|                           |                              | BD246                                      | _            | itres per minute @ 3            |
|                           |                              |                                            | bar pressure |                                 |
|                           |                              | <b>Designer</b> Palomba Serafini Associati |              |                                 |
|                           |                              |                                            |              |                                 |





#### **FEATURES**



## **FINISH OPTIONS**



#### **Standards**

EN 14749:2005

#### **Special Notes**

Furniture units should be installed in a bathroom with adequate ventilation. Mounting kit included. Always use appropriate fixings to suit the type of wall. Separate handles required