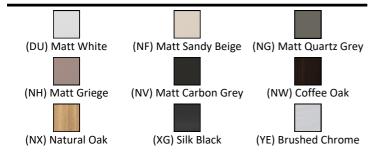

## **FINISH OPTIONS**

### **ILLUSTRATED PRODUCT DETAILS**

| Sizes                     |                              | Finishes                                   |              |                                 |
|---------------------------|------------------------------|--------------------------------------------|--------------|---------------------------------|
| T4591                     | w:510 x d:385                | T5291                                      |              | Matt White (DU)                 |
| Weights<br>T4591<br>E0157 | 1.77 KG                      | T4591 E0157                                |              | White (01)  Neutral / No Finish |
| BD246<br>EE23033          |                              |                                            | (67)         |                                 |
| 9<br>Materials            |                              | BD246                                      |              | Chrome (AA)                     |
| T5291<br>T4591            | Mixed Material Fine Fireclay | EE23033<br>9                               |              | Neutral / No Finish<br>(67)     |
| E0157<br>BD246            | Metal<br>Chrome Plated Brass | T5326                                      |              | Silk Black (XG)                 |
| EE23033<br>9              |                              | Capacity                                   |              |                                 |
| T5326                     |                              | T4591<br>Flow rate                         | 3.8 li       | itres                           |
|                           |                              | BD246                                      | _            | itres per minute @ 3            |
|                           |                              |                                            | bar pressure |                                 |
|                           |                              | <b>Designer</b> Palomba Serafini Associati |              |                                 |
|                           |                              |                                            |              |                                 |