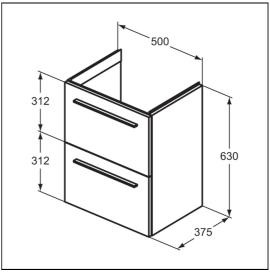

### **ILLUSTRATED PRODUCT DETAILS**

| Sizes                     |                              | Finishes                                   |              |                                 |
|---------------------------|------------------------------|--------------------------------------------|--------------|---------------------------------|
| T4591                     | w:510 x d:385                | T5291                                      |              | Matt White (DU)                 |
| Weights<br>T4591<br>E0157 | 1.77 KG                      | T4591 E0157                                |              | White (01)  Neutral / No Finish |
| BD246<br>EE23033          |                              |                                            | (67)         |                                 |
| 9<br>Materials            |                              | BD246                                      |              | Chrome (AA)                     |
| T5291<br>T4591            | Mixed Material Fine Fireclay | EE23033<br>9                               |              | Neutral / No Finish<br>(67)     |
| E0157<br>BD246            | Metal<br>Chrome Plated Brass | T5326                                      |              | Silk Black (XG)                 |
| EE23033<br>9              |                              | Capacity                                   |              |                                 |
| T5326                     |                              | T4591<br>Flow rate                         | 3.8 li       | itres                           |
|                           |                              | BD246                                      | _            | itres per minute @ 3            |
|                           |                              |                                            | bar pressure |                                 |
|                           |                              | <b>Designer</b> Palomba Serafini Associati |              |                                 |
|                           |                              |                                            |              |                                 |