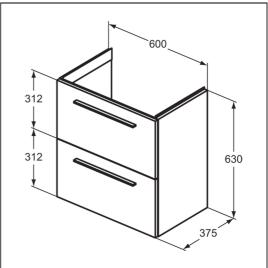

## **ILLUSTRATED PRODUCT DETAILS**

| Sizes<br>T4590            | w:610 x d:385                   | Finishes<br>T5293 |       | Matt White (DU)                      |
|---------------------------|---------------------------------|-------------------|-------|--------------------------------------|
| Weights                   | W.010 X U.363                   | 13233             |       | Watt Willte (DO)                     |
| T4590                     | 13.80 KG                        | T4590             |       | White (01)                           |
| E0157<br>BD246<br>EE23033 | 1.77 KG                         | E0157             |       | Neutral / No Finish<br>(67)          |
| 9                         | 0.10 Kg                         | BD246             |       | Chrome (AA)                          |
| Materials                 | Ĺ                               |                   |       |                                      |
| T5293<br>T4590            | Mixed Material<br>Fine Fireclay | EE23033<br>9      |       | Neutral / No Finish<br>(67)          |
| E0157<br>BD246            | Metal Chrome Plated Brass       | T5326             |       | Silk Black (XG)                      |
| EE23033<br>9              | Plastic                         | Capacity          |       |                                      |
| T5326                     | Mixed Material                  | T4590             | 4.9 l | itres                                |
|                           |                                 | Flow rates        |       |                                      |
|                           |                                 | BD246             |       | 5 Litres per minute @ 3 bar pressure |