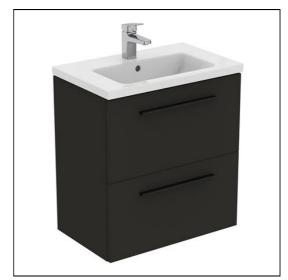

# **ILLUSTRATED**

**T5293** i.life 60cm compact wall hung vanity unit with 2 drawers

**T4590** i.life S 60cm compact vanity washbasin, 1 taphole

**E0157** Wall fixing set

BD246 Ceraplan single lever basin mixer, with click waste