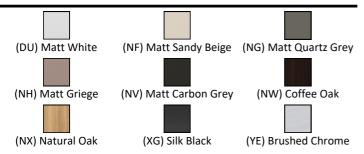

|
| Weights     T4589   17.70 KG     E0157   0.16 KG     BD246   1.77 KG     EE23033   0.10 KG     9   Materials | T4589 White (01)   E0157 Neutral / No Finish (67)   BD246 Chrome (AA)                                        |
| T5294Mixed MaterialT4589Vitreous ChinaE0157MetalBD246Chrome Plated BrassEE23033Plastic9T5326Mixed Material   | EE23033 Neutral / No Finish<br>9 (67)<br>T5326 Silk Black (XG)<br>Capacity<br>T4589 7.8 litres<br>Flow rates |
|                                                                                                              | BD246 5 Litres per minute @ 3<br>bar pressure                                                                |

Designer

Palomba Serafini Associati

# **FINISH OPTIONS**



### Standards

EN 14749:2005

#### **Special Notes**

Furniture units should be installed in a bathroom with adequate ventilation. Mounting kit included. Always use appropriate fixings to suit the type of wall. Separate handles required







## FEATURES



E: info@idealspec.co.uk | T: 0870 122 8822 | F: 0870 122 8282 | www.idealspec.co.uk