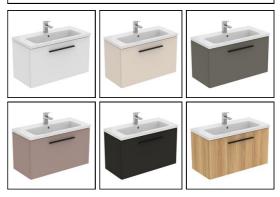

(AA)                                        |
| T5294Mixed MaterialT4589Vitreous ChinaE0157MetalBD246Chrome Plated BrassEE23033Plastic9T5326Mixed Material   | EE23033 Neutral / No Finish<br>9 (67)<br>T5326 Silk Black (XG)<br>Capacity<br>T4589 7.8 litres<br>Flow rates |
|                                                                                                              | BD246 5 Litres per minute @ 3<br>bar pressure                                                                |

Designer

Palomba Serafini Associati

# **FINISH OPTIONS**



### Standards

EN 14749:2005

#### **Special Notes**

Furniture units should be installed in a bathroom with adequate ventilation. Mounting kit included. Always use appropriate fixings to suit the type of wall. Separate handles required







## FEATURES



E: info@idealspec.co.uk | T: 0870 122 8822 | F: 0870 122 8282 | www.idealspec.co.uk