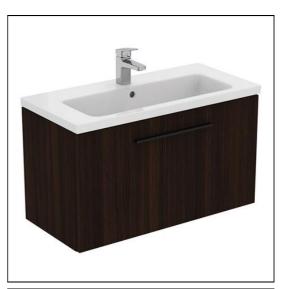

# i.life S 80cm Compact Wall Hung Vanity Unit

# ILLUSTRATED

| T5294    | i.life S 80cm compact wall hung vanity unit with 1 drawer |
|----------|-----------------------------------------------------------|
| T4589    | i.life S 80cm compact vanity washbasin, 1 taphole         |
| E0157    | Wall fixing set                                           |
| BD246    | Ceraplan single lever basin mixer, with click waste       |
| EE230339 | Space saving trap and waste pipe assembly for use with    |
|          | furniture basin units                                     |
| T5326    | i.life 34cm handle                                        |