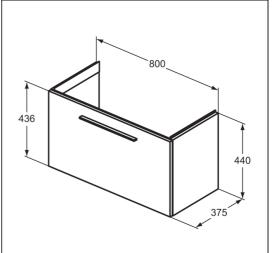

# ILLUSTRATED PRODUCT DETAILS

| Sizes                                                                                                        | Finishes                                                                                                     |
|--------------------------------------------------------------------------------------------------------------|--------------------------------------------------------------------------------------------------------------|
| <b>T4589</b> w:810 x d:385                                                                                   | T5294 Matt White (DU)                                                                                        |
| Weights     T4589   17.70 KG     E0157   0.16 KG     BD246   1.77 KG     EE23033   0.10 KG     9   Materials | T4589 White (01)   E0157 Neutral / No Finish (67)   BD246 Chrome (AA)                                        |
| T5294Mixed MaterialT4589Vitreous ChinaE0157MetalBD246Chrome Plated BrassEE23033Plastic9T5326Mixed Material   | EE23033 Neutral / No Finish<br>9 (67)<br>T5326 Silk Black (XG)<br>Capacity<br>T4589 7.8 litres<br>Flow rates |
|                                                                                                              | BD246 5 Litres per minute @ 3<br>bar pressure                                                                |