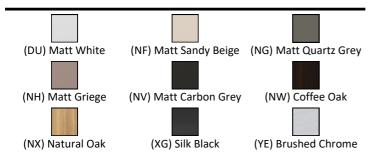

# **ILLUSTRATED PRODUCT DETAILS**

| Sizes                     |                                  | Finishes                  |      |                                 |
|---------------------------|----------------------------------|---------------------------|------|---------------------------------|
| T4589                     | w:810 x d:385                    | T5295                     |      | Matt White (DU)                 |
| Weights<br>T4589<br>E0157 | 17.70 KG<br>0.16 KG              | T4589 [<br>E0157 [        |      | White (01)  Neutral / No Finish |
| BD246<br>EE23033          |                                  |                           |      | (67)                            |
| 9                         |                                  | BD246                     |      | Chrome (AA)                     |
| Materials                 |                                  | L                         |      |                                 |
| T5295<br>T4589            | Mixed Material<br>Vitreous China | EE23033<br>9              |      | Neutral / No Finish<br>(67)     |
| E0157<br>BD246            | Metal Chrome Plated Brass        | T5326                     |      | Silk Black (XG)                 |
| EE23033<br>9              |                                  | Capacity T4589 7.8 litres |      |                                 |
| T5326                     | Mixed Material                   | 14303                     | 7.01 | ities                           |
|                           |                                  | Flow rates                |      |                                 |
|                           |                                  | BD246                     |      | res per minute @ 3<br>pressure  |
|                           |                                  | Designer                  |      |                                 |

### **FINISH OPTIONS**