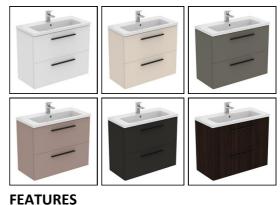

# **ILLUSTRATED PRODUCT DETAILS**

| Sizes                     |                                  | Finishes                  |      |                                 |
|---------------------------|----------------------------------|---------------------------|------|---------------------------------|
| T4589                     | w:810 x d:385                    | T5295                     |      | Matt White (DU)                 |
| Weights<br>T4589<br>E0157 | 17.70 KG<br>0.16 KG              | T4589 [<br>E0157 [        |      | White (01)  Neutral / No Finish |
| BD246<br>EE23033          |                                  |                           |      | (67)                            |
| 9                         |                                  | BD246                     |      | Chrome (AA)                     |
| Materials                 |                                  | L                         |      |                                 |
| T5295<br>T4589            | Mixed Material<br>Vitreous China | EE23033<br>9              |      | Neutral / No Finish<br>(67)     |
| E0157<br>BD246            | Metal Chrome Plated Brass        | T5326                     |      | Silk Black (XG)                 |
| EE23033<br>9              |                                  | Capacity T4589 7.8 litres |      |                                 |
| T5326                     | Mixed Material                   | 14303                     | 7.01 | ities                           |
|                           |                                  | Flow rates                |      |                                 |
|                           |                                  | BD246                     |      | res per minute @ 3<br>pressure  |
|                           |                                  | Designer                  |      |                                 |

### **FINISH OPTIONS**