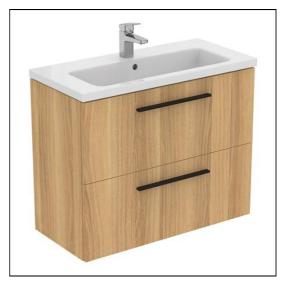

# **ILLUSTRATED**

T5295 i.life S 80cm compact wall hung vanity unit with 2 drawers

T4589 i.life S 80cm compact vanity washbasin, 1 taphole

Wall fixing set E0157

**BD246** Ceraplan single lever basin mixer, with click waste