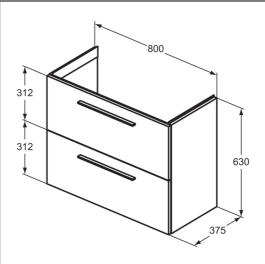

# **ILLUSTRATED PRODUCT DETAILS**

| Sizes                     |                                  | Finishes                  |      |                                 |
|---------------------------|----------------------------------|---------------------------|------|---------------------------------|
| T4589                     | w:810 x d:385                    | T5295                     |      | Matt White (DU)                 |
| Weights<br>T4589<br>E0157 | 17.70 KG<br>0.16 KG              | T4589 [<br>E0157 [        |      | White (01)  Neutral / No Finish |
| BD246<br>EE23033          |                                  |                           |      | (67)                            |
| 9                         |                                  | BD246                     |      | Chrome (AA)                     |
| Materials                 |                                  | L                         |      |                                 |
| T5295<br>T4589            | Mixed Material<br>Vitreous China | EE23033<br>9              |      | Neutral / No Finish<br>(67)     |
| E0157<br>BD246            | Metal Chrome Plated Brass        | T5326                     |      | Silk Black (XG)                 |
| EE23033<br>9              |                                  | Capacity T4589 7.8 litres |      |                                 |
| T5326                     | Mixed Material                   | 14303                     | 7.01 | ities                           |
|                           |                                  | Flow rates                |      |                                 |
|                           |                                  | BD246                     |      | res per minute @ 3<br>pressure  |
|                           |                                  | Designer                  |      |                                 |