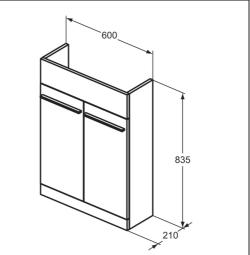

## ILLUSTRATED PRODUCT DETAILS

| Sizes                     |                                  | Finishes                   |                                      |  |
|---------------------------|----------------------------------|----------------------------|--------------------------------------|--|
| T5195                     | w:500 x d:360                    | т5298                      | Matt White (DU)                      |  |
| Weights<br>T5195 10.64 KG | 2010 1 110                       | T5195                      | White (01)                           |  |
| EE23033<br>9<br>BD246     | 0.10 KG<br>1.77 KG               | EE23033<br>9               | Neutral / No Finish<br>(67)          |  |
| Material                  |                                  | T5325                      | Matt Black (XG)                      |  |
| T5298<br>T5195            | Fine Fireclay                    | т5300                      | Matt White (DU)                      |  |
| EE23033<br>9              |                                  | BD246                      | Chrome (AA)                          |  |
| T5325<br>T5300            | Mixed Material<br>Mixed Material |                            |                                      |  |
| BD246                     | Chrome Plated Brass              | Capacity<br>T5195 5.       | 1 litres                             |  |
|                           |                                  | Flow rates                 |                                      |  |
|                           |                                  |                            | Litres per minute @ 3<br>ir pressure |  |
|                           |                                  | Designer                   |                                      |  |
|                           |                                  | Palomba Serafini Associati |                                      |  |