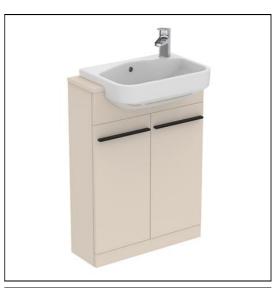

# i.life S 60cm Compact Semi-Countertop Washbasin Unit

### ILLUSTRATED

| T5298    | i.life 60cm compact semi-countertop washbasin unit with 2 doors              |
|----------|------------------------------------------------------------------------------|
| T5195    | i.life S 50cm compact semi-countertop Washbasin, 1 taphole                   |
| EE230339 | Space saving trap and waste pipe assembly for use with furniture basin units |
| T5325    | i.life 27cm handle                                                           |
| Т5300    | i.life S 60cm compact worktop                                                |
| BD246    | Ceraplan single lever basin mixer, with click waste                          |