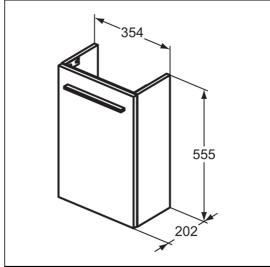

# ILLUSTRATED T5302 Ideal Standard i.life S 35cm wall hung guest washbasin unit with 1 door E2112 Ideal Standard i.life S 37cm guest washbasin, 1 taphole, no overflow, right hand E0157 Wall fixing set BD208 Ceraplan single lever mini basin mixer S8910 Trap 1¼" plastic bottle, 75mm seal, multi-purpose outlet T5325 i.life 27cm handle

### **ILLUSTRATED PRODUCT DETAILS**

| Weights        |                                | Finishes                   |   |                                |
|----------------|--------------------------------|----------------------------|---|--------------------------------|
| E0157<br>BD208 | 0.16 KG<br>1.40 KG             | T5302                      |   | Matt White (DU)                |
| S8910          | 0.20 KG                        | E2112                      |   | White (01)                     |
| Materials      |                                |                            | Ш |                                |
| T5302<br>E0157 | Mixed Material<br>Metal        | E0157                      |   | Neutral / No Finish<br>(67)    |
| BD208<br>S8910 | Chrome Plated Brass<br>Plastic | BD208                      |   | Chrome (AA)                    |
| T5325          | Mixed Material                 | S8910                      |   | Neutral / No Finish<br>(67)    |
|                |                                | T5325                      |   | Matt Black (XG)                |
|                |                                | Flow rates                 |   |                                |
|                |                                | BD208                      |   | res per minute @ 3<br>pressure |
|                |                                | Designer                   |   |                                |
|                |                                | Palomba Serafini Associati |   |                                |