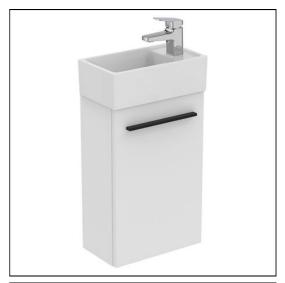

# i.life S 35cm Wall Hung Guest Washbasin Unit

# ILLUSTRATED T5302 Ideal Standard i.life S 35cm wall hung guest washbasin unit with 1 door E2112 Ideal Standard i.life S 37cm guest washbasin, 1 taphole, no overflow, right hand E0157 Wall fixing set BD208 Ceraplan single lever mini basin mixer S8910 Trap 1¼" plastic bottle, 75mm seal, multi-purpose outlet T5325 i.life 27cm handle