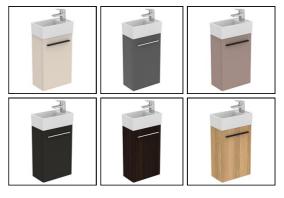

Matt Black (XG)                |
|                |                                | Flow rates                 |   |                                |
|                |                                | BD208                      |   | res per minute @ 3<br>pressure |
|                |                                | Designer                   |   |                                |
|                |                                | Palomba Serafini Associati |   |                                |

## **FINISH OPTIONS**



### **Standards**

Washbasin to BS EN 14688 and BS EN 31

### **Special Notes**

Furniture units should be installed in a bathroom with adequate ventilation. Mounting kit included. Always use appropriate fixings to suit the type of wall. Separate handles required