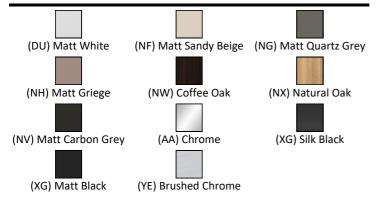

| BD208                      |   | Chrome (AA)                    |
| T5325          | Mixed Material                 | S8910                      |   | Neutral / No Finish<br>(67)    |
|                |                                | T5325                      |   | Matt Black (XG)                |
|                |                                | Flow rates                 |   |                                |
|                |                                | BD208                      |   | res per minute @ 3<br>pressure |
|                |                                | Designer                   |   |                                |
|                |                                | Palomba Serafini Associati |   |                                |

## **FINISH OPTIONS**



### **Standards**

Washbasin to BS EN 14688 and BS EN 31

### **Special Notes**

Furniture units should be installed in a bathroom with adequate ventilation. Mounting kit included. Always use appropriate fixings to suit the type of wall. Separate handles required