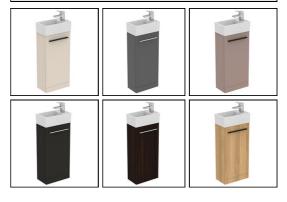

# FINISH OPTIONS

### **ILLUSTRATED PRODUCT DETAILS**

| Weights   |                     | Finishes                   |                         |                     |
|-----------|---------------------|----------------------------|-------------------------|---------------------|
| E0157     | 0.16 KG             | T5303                      |                         | Matt White (DU)     |
| BD208     | 1.40 KG             |                            |                         |                     |
| S8910     | 0.20 KG             | E2112                      |                         | White (01)          |
| Materials |                     |                            |                         |                     |
| T5303     | Mixed Material      | E0157                      |                         | Neutral / No Finish |
| E0157     | Metal               |                            |                         | (67)                |
| BD208     | Chrome Plated Brass | BD208                      |                         | Chrome (AA)         |
| S8910     | Plastic             |                            |                         |                     |
| T5325     | Mixed Material      | S8910                      |                         | Neutral / No Finish |
|           |                     |                            |                         | (67)                |
|           |                     | T5325                      |                         | Matt Black (XG)     |
|           |                     | Flow rates                 |                         |                     |
|           |                     | BD208                      | 5 Litres per minute @ 3 |                     |
|           |                     |                            | bar pressure            |                     |
|           |                     | Designer                   |                         |                     |
|           |                     | Palomba Serafini Associati |                         |                     |
|           |                     |                            |                         | ,                   |