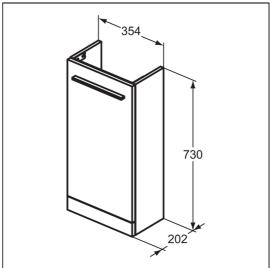

# Ideal Standard i.life S 35cm Floor Standing Guest Washbasin Unit

# T5303 Ideal Standard i.life S 35cm floor standing guest washbasin unit with 1 door E2112 Ideal Standard i.life S 37cm guest washbasin, 1 taphole, no overflow, right hand E0157 Wall fixing set BD208 Ceraplan single lever mini basin mixer S8910 Trap 1¼" plastic bottle, 75mm seal, multi-purpose outlet T5325 i.life 27cm handle