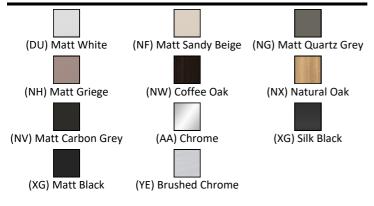

# FINISH OPTIONS

### **ILLUSTRATED PRODUCT DETAILS**

| Weights   |                     | Finishes                   |                         |                     |
|-----------|---------------------|----------------------------|-------------------------|---------------------|
| E0157     | 0.16 KG             | T5303                      |                         | Matt White (DU)     |
| BD208     | 1.40 KG             |                            |                         |                     |
| S8910     | 0.20 KG             | E2112                      |                         | White (01)          |
| Materials |                     |                            |                         |                     |
| T5303     | Mixed Material      | E0157                      |                         | Neutral / No Finish |
| E0157     | Metal               |                            |                         | (67)                |
| BD208     | Chrome Plated Brass | BD208                      |                         | Chrome (AA)         |
| S8910     | Plastic             |                            |                         |                     |
| T5325     | Mixed Material      | S8910                      |                         | Neutral / No Finish |
|           |                     |                            |                         | (67)                |
|           |                     | T5325                      |                         | Matt Black (XG)     |
|           |                     | Flow rates                 |                         |                     |
|           |                     | BD208                      | 5 Litres per minute @ 3 |                     |
|           |                     |                            | bar pressure            |                     |
|           |                     | Designer                   |                         |                     |
|           |                     | Palomba Serafini Associati |                         |                     |
|           |                     |                            |                         | ,                   |