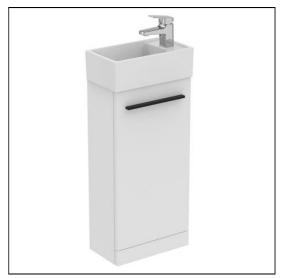

# Ideal Standard i.life S 35cm Floor Standing Guest Washbasin Unit

# T5303 Ideal Standard i.life S 35cm floor standing guest washbasin unit with 1 door E2112 Ideal Standard i.life S 37cm guest washbasin, 1 taphole, no overflow, right hand E0157 Wall fixing set BD208 Ceraplan single lever mini basin mixer S8910 Trap 1¼" plastic bottle, 75mm seal, multi-purpose outlet T5325 i.life 27cm handle