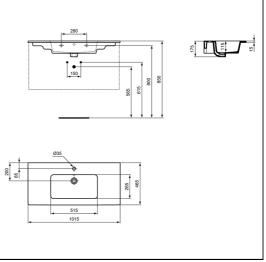

## **ILLUSTRATED**

T5317 Eurovit+ 100cm 1 taphole vanity furniture washbasin
BD054 Cerabase single lever basin mixer with click waste and

bluestart technology

**EE230339** Space saving trap and waste pipe assembly for use with