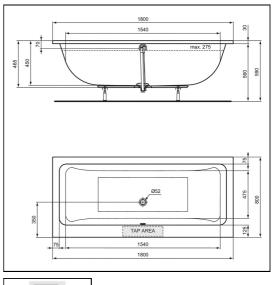

## La Dolce Vita 180cm x 80cm Double-Ended Bath

#### **ILLUSTRATED** T5406 La Dolce Vita 180cm x 80cm double-ended bath with no taphole T4830 La Dolce Vita end panel fixation set La Dolce Vita front panel fixation set T4829 **BD687** La Dolce Vita dual control 2 taphole bath filler T4786 La Dolce Vita 180cm front panel T4790 La Dolce Vita 80cm end panel **S8970** Trap 1½" plastic P with 75mm seal, multi-purpose outlet suitable for plastic and BS copper pipe E1486 Luxury bath pop-up waste and overflow A5901 TMV thermostatic mixing valve, 22mm

#### **ILLUSTRATED PRODUCT DETAILS**

| Weights        | ;                                  | Finishes |                            |  |
|----------------|------------------------------------|----------|----------------------------|--|
| T5406          | 25.00 KG                           | T5406    | White (01)                 |  |
| T4830          | 0.90 KG                            |          |                            |  |
| T4829<br>BD687 | 1.90 KG<br>2.69 KG                 | T4830    | White (01)                 |  |
| T4786          | 11.50 KG                           | T4829    | White (01)                 |  |
| T4790          |                                    | 1.023    | Winte (01)                 |  |
| S8970<br>A5901 |                                    | BD687    | Chrome (AA)                |  |
| Materia        |                                    |          |                            |  |
| T5406          | Acrylic                            | T4786    | White (01)                 |  |
| T4830          | Mixed Material                     | T4790    | White (01)                 |  |
| T4829          | Mixed Material                     |          | (02)                       |  |
| BD687<br>T4786 | Chrome Plated Brass Acrylic        | S8970    | Neutral/No Finish          |  |
| T4790          | Acrylic                            |          | (67)                       |  |
| S8970          | Plastic                            | E1486    | Chrome (AA)                |  |
| E1486<br>A5901 | Mixed Material Chrome Plated Metal | A5901    | Chrome (AA)                |  |
|                |                                    |          | Simonic (raily             |  |
|                |                                    | Capacity |                            |  |
|                |                                    | T5406    | 277.0 litres (to overflow) |  |
|                |                                    | Flow rat | Flow rates                 |  |
|                |                                    | BD687    | 8 Litres per minute @ 3    |  |
|                |                                    |          | bar pressure               |  |