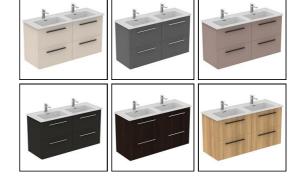

|
| EE23033   | Plastic             | E2385      |                  | White (01)          |
| 9         |                     |            |                  |                     |
| T5326     | Mixed Material      |            |                  |                     |
| E1482     | Chrome Plated Metal | Flow rates |                  |                     |
| E2385     | Fine Fireclay       | A7576      | 5 Lit            | res per minute @ 3  |
|           |                     |            | bar <sub>l</sub> | pressure            |
|           |                     | Designer   |                  |                     |
|           |                     |            |                  |                     |

## **FINISH OPTIONS**



Palomba Serafini Associati









EN 14749:2005

# i.life A 120cm Wall Hung Vanity Unit

### **Special Notes**

Furniture units should be installed in a bathroom with adequate ventilation. Mounting kit included. Always use appropriate fixings to suit the type of wall. Separate handles required.