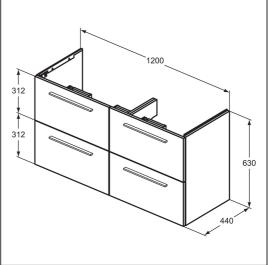

#### **ILLUSTRATED PRODUCT DETAILS**

| Sizes     |                     | Finishes   |                  |                     |
|-----------|---------------------|------------|------------------|---------------------|
| E2385     | d:460               | T5513      |                  | Matt White (DU)     |
| Weights   |                     | . [        |                  |                     |
| T5513     | 44.00 KG            | E0157      |                  | Neutral / No Finish |
| E0157     | 0.16 KG             | <u> </u>   |                  | (67)                |
| A7576     | 1.30 KG             | A7576      |                  | Chrome (AA)         |
| EE23033   | 0.10 KG             |            |                  |                     |
| 9         |                     | EE23033    |                  | Neutral / No Finish |
| E2385     | 32.50 KG            | 9          |                  | (67)                |
| Materials |                     | T5326      |                  | Silk Black (XG)     |
| T5513     | Mixed Material      |            |                  |                     |
| E0157     | Metal               | E1482      |                  | Chrome (AA)         |
| A7576     | Chrome Plated Brass |            |                  |                     |
| EE23033   | Plastic             | E2385      |                  | White (01)          |
| 9         |                     |            |                  |                     |
| T5326     | Mixed Material      |            |                  |                     |
| E1482     | Chrome Plated Metal | Flow rates |                  |                     |
| E2385     | Fine Fireclay       | A7576      | 5 Lit            | res per minute @ 3  |
|           |                     |            | bar <sub>l</sub> | pressure            |
|           |                     | Designer   |                  |                     |
|           |                     |            |                  |                     |