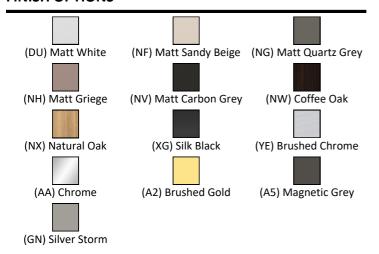

|            |                  |                     |
| EE23033   | Plastic             | E2385      |                  | White (01)          |
| 9         |                     |            |                  |                     |
| T5326     | Mixed Material      |            |                  |                     |
| E1482     | Chrome Plated Metal | Flow rates |                  |                     |
| E2385     | Fine Fireclay       | A7576      | 5 Lit            | res per minute @ 3  |
|           |                     |            | bar <sub>l</sub> | pressure            |
|           |                     | Designer   |                  |                     |
|           |                     |            |                  |                     |

## **FINISH OPTIONS**



Palomba Serafini Associati









EN 14749:2005

# i.life A 120cm Wall Hung Vanity Unit

### **Special Notes**

Furniture units should be installed in a bathroom with adequate ventilation. Mounting kit included. Always use appropriate fixings to suit the type of wall. Separate handles required.