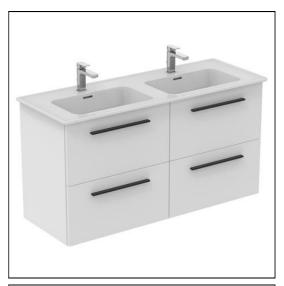

### **ILLUSTRATED**

**T5513** i.life A 120cm wall hung vanity unit with 4 drawers

(separate handles required)

**E0157** Wall fixing set

A7576 Edge single lever basin mixer

**EE230339** Space saving trap and waste pipe assembly for use with

furniture basin units

**T5326** i.life 34cm handle

E1482 1 1/4" basin clicker waste: slotted

E2385 Strada II 124cm vanity washbasin, 2 taphole with overflow