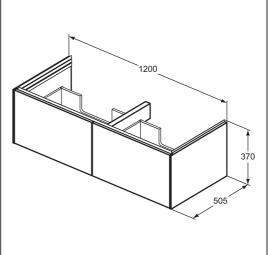

### **ILLUSTRATED**

T5516 Conca 120cm wall hung vanity unit with 2 drawersT4602 Ideal Standard i.life B 121cm double vanity washbasin, 1

taphole

**E0157** Wall fixing set

BD246 Ceraplan single lever basin mixer, with click waste