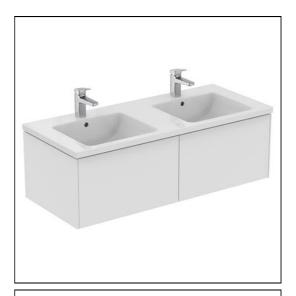

### **ILLUSTRATED**

T5516 Conca 120cm wall hung vanity unit with 2 drawersT4602 Ideal Standard i.life B 121cm double vanity washbasin, 1

taphole

**E0157** Wall fixing set

BD246 Ceraplan single lever basin mixer, with click waste