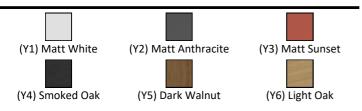

# **FINISH OPTIONS**

#### **ILLUSTRATED PRODUCT DETAILS**

| Weights   |                     | Finishes                   |              |                     |
|-----------|---------------------|----------------------------|--------------|---------------------|
| T5517     | 58.00 KG            | T5517                      |              | Matt White (Y1)     |
| E0157     | 0.16 KG             |                            |              |                     |
| BD246     | 1.77 KG             | T4602                      | ,            | White (01)          |
| EE23033   | 0.10 KG             |                            |              |                     |
| 9         |                     | E0157                      |              | Neutral / No Finish |
| Materials |                     |                            |              | (67)                |
| T5517     | Mixed Material      | BD246                      |              | Chrome (AA)         |
| T4602     | Fine Fireclay       |                            |              |                     |
| E0157     | Metal               | EE23033                    |              | Neutral / No Finish |
| BD246     | Chrome Plated Brass | 9                          |              | (67)                |
| EE23033   | Plastic             |                            |              |                     |
| 9         |                     | Flow rates                 |              |                     |
|           |                     | BD246                      | 5 Litre      | es per minute @ 3   |
|           |                     |                            | bar pressure |                     |
|           |                     | Designer                   |              |                     |
|           |                     | Palomba Serafini Associati |              |                     |
|           |                     |                            |              |                     |