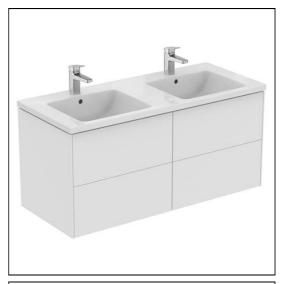

### **ILLUSTRATED**

T5517 Conca 120cm wall hung vanity unit with 4 drawersT4602 Ideal Standard i.life B 121cm double vanity washbasin, 1

taphole

**E0157** Wall fixing set

BD246 Ceraplan single lever basin mixer, with click waste