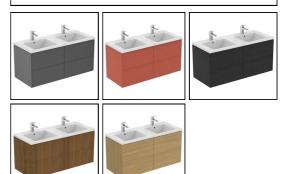

# **FINISH OPTIONS**

#### **ILLUSTRATED PRODUCT DETAILS**

| Weights   |                     | Finishes                   |              |                     |
|-----------|---------------------|----------------------------|--------------|---------------------|
| T5517     | 58.00 KG            | T5517                      |              | Matt White (Y1)     |
| E0157     | 0.16 KG             |                            |              |                     |
| BD246     | 1.77 KG             | T4602                      | ,            | White (01)          |
| EE23033   | 0.10 KG             |                            |              |                     |
| 9         |                     | E0157                      |              | Neutral / No Finish |
| Materials |                     |                            |              | (67)                |
| T5517     | Mixed Material      | BD246                      |              | Chrome (AA)         |
| T4602     | Fine Fireclay       |                            |              |                     |
| E0157     | Metal               | EE23033                    |              | Neutral / No Finish |
| BD246     | Chrome Plated Brass | 9                          |              | (67)                |
| EE23033   | Plastic             |                            |              |                     |
| 9         |                     | Flow rates                 |              |                     |
|           |                     | BD246                      | 5 Litre      | es per minute @ 3   |
|           |                     |                            | bar pressure |                     |
|           |                     | Designer                   |              |                     |
|           |                     | Palomba Serafini Associati |              |                     |
|           |                     |                            |              |                     |