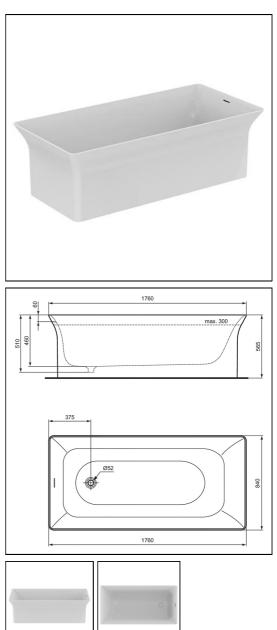

# La Dolce Vita 180cm x 80cm Freestanding Solid Surface Bath

# **ILLUSTRATED**

T5518 La Dolce Vita 180cm x 80cm freestanding solid surface bath with clicker waste and integrated slotted overflow BD673 La Dolce Vita floor standing bath shower mixer

# **ILLUSTRATED PRODUCT DETAILS**

| Weights   |                     | Finishes |
|-----------|---------------------|----------|
| T5518     | 42.00 KG            | T5518    |
| BD673     | 8.50 KG             |          |
| Materials |                     | BD673    |
| T5518     | Mineral Casting     |          |
| BD673     | Chrome Plated Brass | Capacit  |
|           |                     | TEE10    |

## ty

300.0 litres (to overflow) T5518 **Flow rates** 

BD673 8 Litres per minute @ 3 bar pressure