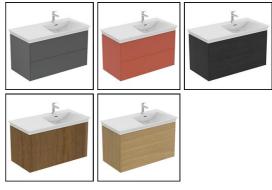

81                                   | Matt White (Y1)                                   |
| Weights<br>T5581<br>E2647<br>E0157<br>BD683<br>EE23033<br>9 | 39.74 KG<br>31.00 KG<br>0.16 KG<br>1.54 KG<br>0.10 KG | E2647 E0157 BD683                       | White (01)  Neutral/No Finish (67)  Chrome (AA)   |
| Materials                                                   | Mixed Material                                        | EE23033<br>9                            | Neutral/No Finish<br>(67)                         |
| T5581<br>E2647<br>E0157<br>BD683<br>EE23033                 | Fine Fireclay<br>Metal<br>Chrome Plated Brass         | Capacity<br>E2647<br>Flow rate<br>BD683 | 5.2 litres s 5 Litres per minute @ 3 bar pressure |

#### **FINISH OPTIONS**



#### **Standards**

EN 14749:2005







### **ACCREDITATIONS**





# Conca 100cm x 50cm Wall Mounted Vanity Unit

#### **Special Notes**

Furniture units should be installed in a bathroom with adequate ventilation. Mounting kit included. Always use appropriate fixings to suit the type of wall.