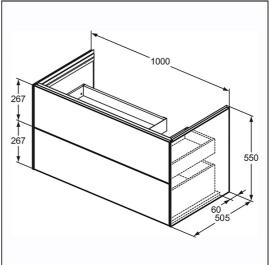

#### **ILLUSTRATED PRODUCT DETAILS**

| Sizes                                                       |                                                       | Finishes                                |                                                   |
|-------------------------------------------------------------|-------------------------------------------------------|-----------------------------------------|---------------------------------------------------|
| E2647                                                       | w:1060 x d:535                                        | T5581                                   | Matt White (Y1)                                   |
| Weights<br>T5581<br>E2647<br>E0157<br>BD683<br>EE23033<br>9 | 39.74 KG<br>31.00 KG<br>0.16 KG<br>1.54 KG<br>0.10 KG | E2647 E0157 BD683                       | White (01)  Neutral/No Finish (67)  Chrome (AA)   |
| Materials                                                   | Mixed Material                                        | EE23033<br>9                            | Neutral/No Finish<br>(67)                         |
| T5581<br>E2647<br>E0157<br>BD683<br>EE23033                 | Fine Fireclay<br>Metal<br>Chrome Plated Brass         | Capacity<br>E2647<br>Flow rate<br>BD683 | 5.2 litres s 5 Litres per minute @ 3 bar pressure |