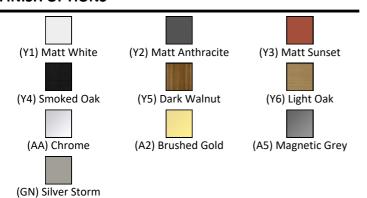

| T5581                                   | Matt White (Y1)                                   |
| Weights<br>T5581<br>E2647<br>E0157<br>BD683<br>EE23033<br>9 | 39.74 KG<br>31.00 KG<br>0.16 KG<br>1.54 KG<br>0.10 KG | E2647 E0157 BD683                       | White (01)  Neutral/No Finish (67)  Chrome (AA)   |
| Materials                                                   | Mixed Material                                        | EE23033<br>9                            | Neutral/No Finish<br>(67)                         |
| T5581<br>E2647<br>E0157<br>BD683<br>EE23033                 | Fine Fireclay<br>Metal<br>Chrome Plated Brass         | Capacity<br>E2647<br>Flow rate<br>BD683 | 5.2 litres s 5 Litres per minute @ 3 bar pressure |

#### **FINISH OPTIONS**



#### **Standards**

EN 14749:2005







### **ACCREDITATIONS**





# Conca 100cm x 50cm Wall Mounted Vanity Unit

#### **Special Notes**

Furniture units should be installed in a bathroom with adequate ventilation. Mounting kit included. Always use appropriate fixings to suit the type of wall.