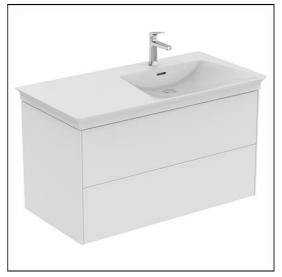

## **ILLUSTRATED**

T5581 Conca 100cm x 50cm wall mounted vanity unit with 2

drawers, right-hand

E2647 La Dolce Vita 106cm 1 taphole asymmetrical vanity

washbasin with overflow, right-hand

E0157 Wall fixing set

#### **ILLUSTRATED PRODUCT DETAILS**

| Sizes                                                       |                                                       | Finishes                                |                                                   |
|-------------------------------------------------------------|-------------------------------------------------------|-----------------------------------------|---------------------------------------------------|
| E2647                                                       | w:1060 x d:535                                        | T5581                                   | Matt White (Y1)                                   |
| Weights<br>T5581<br>E2647<br>E0157<br>BD683<br>EE23033<br>9 | 39.74 KG<br>31.00 KG<br>0.16 KG<br>1.54 KG<br>0.10 KG | E2647 E0157 BD683                       | White (01)  Neutral/No Finish (67)  Chrome (AA)   |
| Materials                                                   | Mixed Material                                        | EE23033<br>9                            | Neutral/No Finish<br>(67)                         |
| T5581<br>E2647<br>E0157<br>BD683<br>EE23033                 | Fine Fireclay<br>Metal<br>Chrome Plated Brass         | Capacity<br>E2647<br>Flow rate<br>BD683 | 5.2 litres s 5 Litres per minute @ 3 bar pressure |