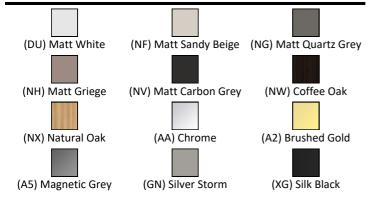

| Chrome Plated Brass<br>Plastic                        | Capacity<br>E2647             | 5.2 litres                                             |
| T5742                                                       | Mixed Material                                        | Flow rate                     | S                                                      |
|                                                             |                                                       | BD683                         | 5 Litres per minute @ 3<br>bar pressure                |
| FINICI                                                      | ODTIONS                                               |                               |                                                        |

#### **FINISH OPTIONS**









#### ACCREDITATIONS



E: info@idealspec.co.uk | T: 0870 122 8822 | F: 0870 122 8282 | www.idealspec.co.uk



Ideal Standard (UK) Ltd. makes every effort to ensure that the information provided on its website is accurate. However, we cannot guarantee this, and accept no liability for any information or advice given via its website.

# i.life B 100cm x 50cm Wall Mounted Vanity Unit

## Standards

EN 14749:2005

#### **Special Notes**

Furniture units should be installed in a bathroom with adequate ventilation. Mounting kit included. Always use appropriate fixings to suit the type of wall.

E: info@idealspec.co.uk | T: 0870 122 8822 | F: 0870 122 8282 | www.idealspec.co.uk