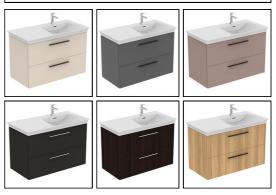

me Plated Brass<br>Plastic                        | Capacity<br>E2647             | 5.2 litres                                             |
| T5742                                                       | Mixed Material                                        | Flow rate                     | S                                                      |
|                                                             |                                                       | BD683                         | 5 Litres per minute @ 3<br>bar pressure                |
| FINICI                                                      | ODTIONS                                               |                               |                                                        |

#### **FINISH OPTIONS**









#### ACCREDITATIONS



E: info@idealspec.co.uk | T: 0870 122 8822 | F: 0870 122 8282 | www.idealspec.co.uk



Ideal Standard (UK) Ltd. makes every effort to ensure that the information provided on its website is accurate. However, we cannot guarantee this, and accept no liability for any information or advice given via its website.

# i.life B 100cm x 50cm Wall Mounted Vanity Unit

## Standards

EN 14749:2005

#### **Special Notes**

Furniture units should be installed in a bathroom with adequate ventilation. Mounting kit included. Always use appropriate fixings to suit the type of wall.

E: info@idealspec.co.uk | T: 0870 122 8822 | F: 0870 122 8282 | www.idealspec.co.uk