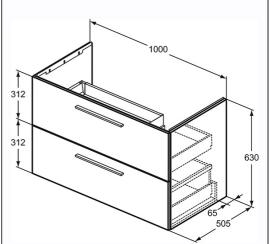

### **ILLUSTRATED PRODUCT DETAILS**

| Sizes                                                       |                                                       | Finishes                      |                                                        |
|-------------------------------------------------------------|-------------------------------------------------------|-------------------------------|--------------------------------------------------------|
| E2647                                                       | w:1060 x d:535                                        | T5585                         | Matt White (DU)                                        |
| Weights<br>T5585<br>E2647<br>E0157<br>BD683<br>EE23033<br>9 | 38.84 KG<br>31.00 KG<br>0.16 KG<br>1.54 KG<br>0.10 KG | E2647 [<br>E0157 [<br>BD683 [ | White (01)<br>Neutral/No Finish<br>(67)<br>Chrome (AA) |
| Material                                                    | S                                                     | EE23033                       | Neutral/No Finish                                      |
| T5585<br>E2647<br>E0157                                     | Mixed Material<br>Fine Fireclay<br>Metal              | 9<br>T5742                    | (67)<br>Chrome (AA)                                    |
| BD683<br>EE23033<br>9                                       | Chrome Plated Brass<br>Plastic                        | Capacity<br>E2647             | 5.2 litres                                             |
| T5742                                                       | Mixed Material                                        | Flow rate                     | S                                                      |
|                                                             |                                                       | BD683                         | 5 Litres per minute @ 3<br>bar pressure                |
| FINICI                                                      | ODTIONS                                               |                               |                                                        |