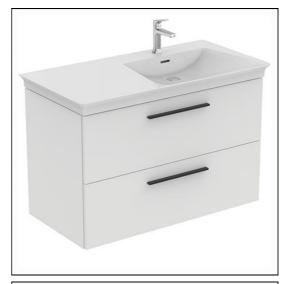

## i.life B 100cm x 50cm Wall Mounted Vanity Unit

#### ILLUSTRATED

| T5585    | i.life B 100cm x 50cm wall mounted vanity unit with 2 drawers, right-hand             |
|----------|---------------------------------------------------------------------------------------|
| E2647    | La Dolce Vita 106cm 1 taphole asymmetrical vanity washbasin with overflow, right-hand |
| E0157    | Wall fixing set                                                                       |
| BD683    | La Dolce Vita single lever basin mixer with 118mm spout projection and clicker waste  |
| EE230339 | Space saving trap and waste pipe assembly for use with furniture basin units          |
| T5742    | i.life 34cm handle                                                                    |
|          |                                                                                       |

# i.life B 100cm x 50cm Wall Mounted Vanity Unit