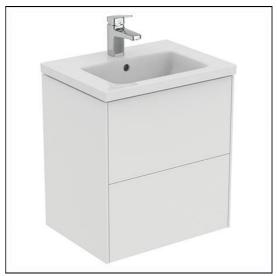

# Conca 50cm x 38cm Wall Mounted Vanity Unit

# T5683 Conca 50cm x 38cm wall mounted vanity unit with 2 drawers T4590 i.life S 60cm compact vanity washbasin, 1 taphole E0157 Wall fixing set BD246 Ceraplan single lever basin mixer, with click waste EE230339 Space saving trap and waste pipe assembly for use with