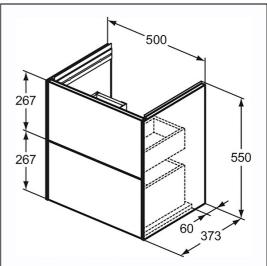

#### **ILLUSTRATED PRODUCT DETAILS**

furniture basin units

| Sizes                                                       |                                                         | Finishes                |                                                 |
|-------------------------------------------------------------|---------------------------------------------------------|-------------------------|-------------------------------------------------|
| T4590                                                       | w:610 x d:385                                           | T5683                   | Matt White (Y1)                                 |
| Weights<br>T5683<br>T4590<br>E0157<br>BD246<br>EE23033<br>9 | 21.00 KG<br>13.80 KG<br>0.16 KG<br>1.77 KG<br>3 0.10 KG | T4590<br>E0157<br>BD246 | White (01)  Neutral/No Finish (67)  Chrome (AA) |
| Materials                                                   |                                                         | EE23033                 |                                                 |
| T5683                                                       | Mixed Material                                          | 9                       | <u>(67)</u>                                     |
| T4590<br>E0157                                              | Fine Fireclay<br>Metal                                  | Capacity                |                                                 |
| BD246                                                       | Chrome Plated Brass                                     | T4590                   | 4.5 litres                                      |
| EE23033                                                     | B Plastic                                               | Flow rates              |                                                 |
| 9                                                           |                                                         | BD246                   | 3.8 Litres per minute @ 3 bar pressure          |