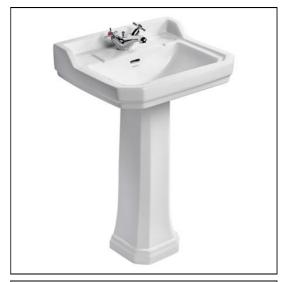

# Waverley 56cm Washbasin, 1 Taphole

## **ILLUSTRATED**

**U4702** Waverley 56cm washbasin, 1 tapholes with overflow

**U4700** Waverley full pedestal

**E0157** Wall fixing set

**B3306** Sandringham SL 21 basin mixer with pop-up waste and 5

litre per minute eco flow regulator