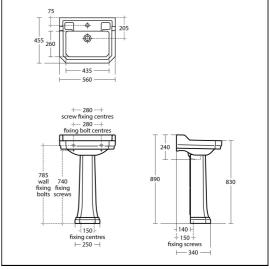

#### **ILLUSTRATED PRODUCT DETAILS**

| Sizes                                                  |                                                                 | Finishes                     |                                                                |
|--------------------------------------------------------|-----------------------------------------------------------------|------------------------------|----------------------------------------------------------------|
| U4702                                                  | w:560 x d:455                                                   | U4702                        | White (01)                                                     |
| Weights<br>U4702<br>U4700<br>E0157<br>B3306            | 17.40 KG<br>12.70 KG<br>0.16 KG<br>1.45 KG                      | U4700<br>E0157               | White (01)  Neutral / No Finish (67)                           |
| S8910                                                  | 0.20 KG                                                         | B3306                        | Chrome (AA)                                                    |
| Materials<br>U4702<br>U4700<br>E0157<br>B3306<br>S8910 | Vitreous China Vitreous China Metal Chrome Plated Brass Plastic | \$8910<br>Flow rate<br>B3306 | Neutral / No Finish (67)  S Litres per minute @ 3 bar pressure |
|                                                        |                                                                 | <b>Designer</b> Robin Lev    |                                                                |