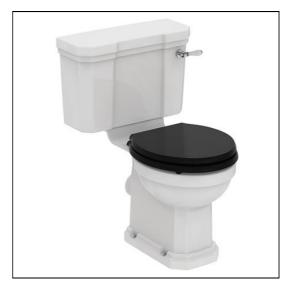

# Waverley Close Coupled Toilet

## **ILLUSTRATED**

**U4708** Waverley close coupled toilet bowl with horizontal outlet

**U4709** Waverley close coupled 6/4 litre cistern, dual flush

including traditional lever

**U0248** Waverley toilet seat and cover, black