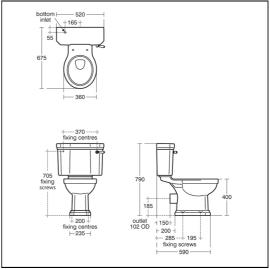

# **ILLUSTRATED PRODUCT DETAILS**

| Weights   |                | Finishes          |            |
|-----------|----------------|-------------------|------------|
| U4708     | 19.70 KG       | U4708             | White (01) |
| U4709     | 16.00 KG       |                   |            |
| U0248     | 3.00 KG        | U4709             | White (01) |
| Materials |                |                   | <u>_</u>   |
| U4708     | Vitreous China | U0248             | Black (GB) |
| U4709     | Vitreous China |                   |            |
| U0248     | Solid Wood     | Capacity          |            |
|           |                | <b>U4709</b> 6.   | .0 litres  |
|           |                | Designer          |            |
|           |                | Robin Levien, RDI |            |
|           |                |                   |            |

### **Special Notes**

WC screwed to floor and cistern screwed to wall.