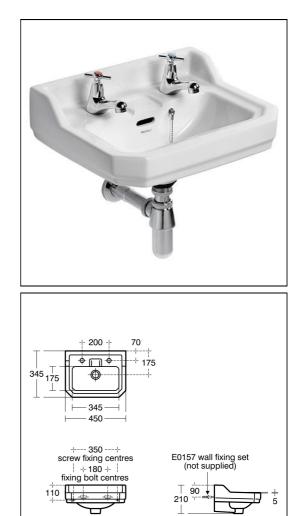

# Waverley 45cm Handrise Basin

## ILLUSTRATED

| U4710 | Waverley 45cm handrise basin, 2 tapholes with overflow                                              |
|-------|-----------------------------------------------------------------------------------------------------|
| E0157 | Wall fixing set                                                                                     |
| B3304 | Sandringham SL 21 basin pillar taps 1/2" with 4 litre per minute eco flow regulators, pair          |
| E6760 | Waste 1 <sup>1</sup> / <sub>4</sub> " brass waste with chain and plug, 80mm slotted tail, bolt stay |
| S8900 | Trap 1¼" metal bottle, 75mm seal, outlet screwed 1¼" BSP male with compression nut and ring         |

## ILLUSTRATED PRODUCT DETAILS

| Sizes<br>U4710            | w:450 x d:345                                                     | Finishes<br>U4710 | White (01)                           |
|---------------------------|-------------------------------------------------------------------|-------------------|--------------------------------------|
| Weights<br>U4710<br>E0157 | 10.70 KG<br>0.16 KG                                               | E0157             | Neutral / No Finish<br>(67)          |
| B3304<br>E6760            | 0.18 KG<br>1.37 KG<br>0.28 KG                                     | B3304             | Chrome (AA)                          |
| S8900<br>Materia          | 0.54 KG<br>Is                                                     | E6760             | Chrome (AA)                          |
| U4710<br>E0157            | Vitreous China<br>Metal                                           | S8900             | Chrome (AA)                          |
| B3304<br>E6760<br>S8900   | Chrome Plated Brass<br>Chrome Plated Metal<br>Chrome Plated Brass |                   | Litres per minute @ 3<br>ar pressure |

#### **Special Notes**

Washbasin wall mounted using the E0157 wall fixing set.